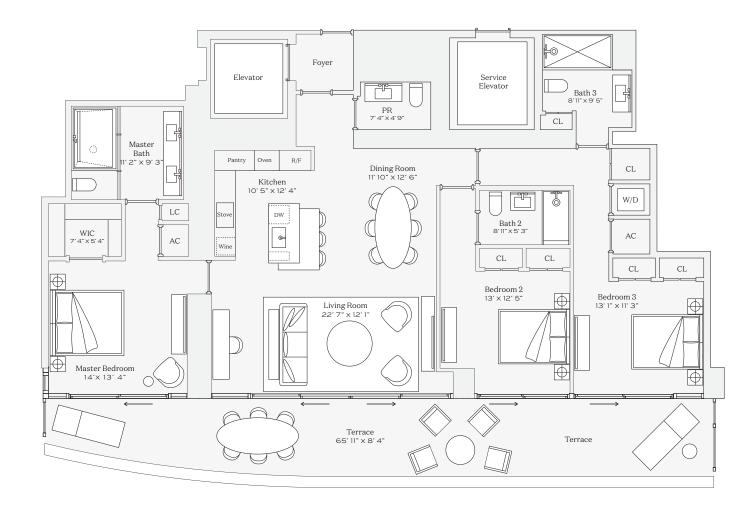

### Residence 03

INTERIOR: 2,615 SQ. FT. 242 SQ. M. BALCONY: 984 SQ. FT. 92 SQ. M. TOTAL: 3,599 SQ. FT. 334 SQ. M.

> 3 BEDROOMS 4 BATHROOMS POWDER ROOM PRIVATE TERRACE

OCEAN

This condominium is being developed by TCH 500 Alton, LLC, a Florida limited liability company ("Developer"), which has a limited right to use the trademarked names and logos of Terra. Any and all statements, disclosures and/or representations shall be deemed made by Developer and not by Terra and you agree to look solely to Developer (and not to Terra and/or its affiliates) with respect to any and all matters relating to the marketing and/or development of the Condominium. Oral representations cannot be persentations cannot be the developer for a buy or Developer to a buy or Developer to a buy or Disclost. The development of the Condominium. Oral representations, make reference to this brochure and to be documents required by section 718.508, Florida statutes, to be furnished by a developer to a buy or Disclost. The materials are not intended to be documents required by section 718.508, Florida statutes, to be furnished by a developer to a buy or Disclost. The materials are not intended by not be not intended by persuant to the prospectus (offering circular) for the condominium and no statements should be relied upon unless made in the prospectus or in the applicable purchase agreement. In no event shall any solicitation, offer or sale of a unit in the condominium be made in, or to residents of, any state or country in which be unlawful. The project graphics, renderings and text provided herein are copyrighted works owned by the Developer. All rights reserved. Unauthorized reproduction, display or other area or shall be binding on the Successful and constitutes copyright infringement. No real estate broker is authorized to make any representations or other statements with, deposits paid to or other areangements made with any real estate broker are or shall be binding on the Successful and constitutes copyright infringement.