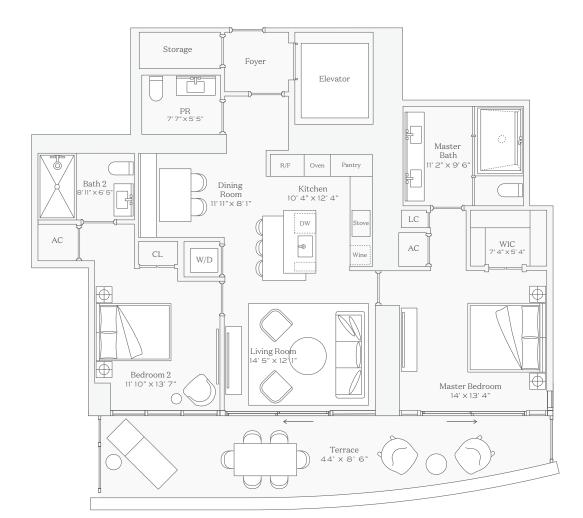

### Residence 01

INTERIOR: 3,186 SQ. FT. 296 SQ. M. BALCONY: 1,083 SQ. FT. 101 SQ. M. TOTAL: 4,269 SQ. FT. 397 SQ. M.

> 4 BEDROOMS 4 BATHROOMS POWDER ROOM PRIVATE TERRACE

OCEAN

OCEAN

This condominium is being developed by TCH 500 Alton, LLC, a Florida limited liability company ("Developer"), which has a limited right to use the trademarked names and logs of Terra. Any and all statements, disclosures and/or representations shall be deemed made by Developer and not by Terra and you agree to look solely to Developer (and not to Terra and/or its affiliates) with respect to any and all matters relating to the marketing and/or development of the Condominium and with respect to the sales of units in the Condominium. Oral representations, make reference to this brochure and to the documents required by section 718.503, Florida statutes, to be furnished by a developer to a buyer or lesses. These materials are not intended to the documents required by section 718.503, Florida statutes, to be furnished by a developer to a buyer or lesses. These materials are not intended to the buy a unit in the condominium. Such an offering shall only be made pursuant to the prospectus (offering circular) for the condominium and no statements should be relied upon unless made in the prospectus or in the applicable purchase agreement. In no event shall any solicitation, offer or sale of a unit in the condominium be made in, or to residents of, any state or country in which such activity would be unlawful. The project graphics, renderings and text provided herein are copyrighted works owned by the Developer. All rights are copyright infringement. No real estate broker is authorized to make any representations or other statements with, deposits paid to or ther area or shall be binding on the Developer. All rights area or other area or shall be binding on the Developer.