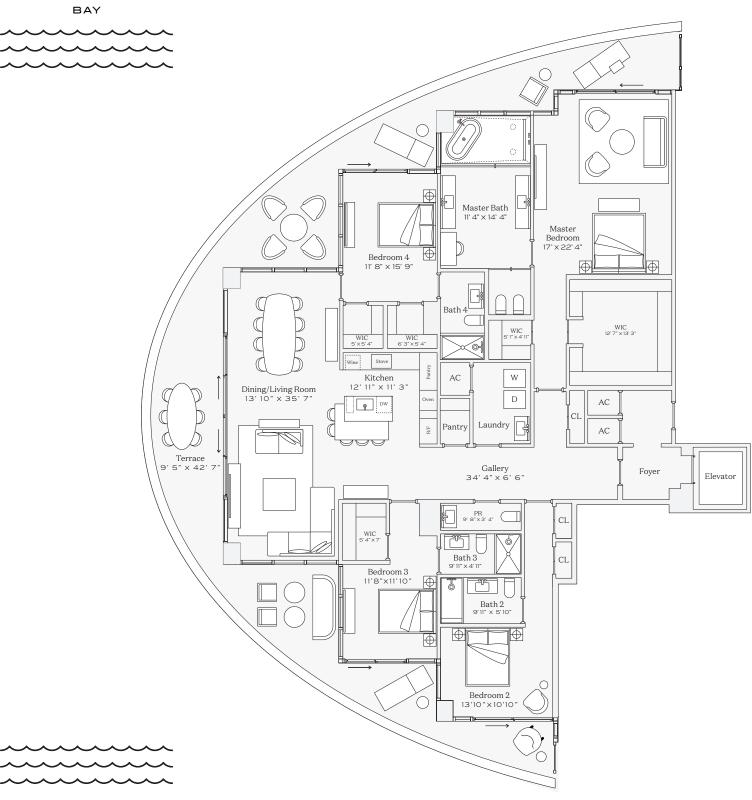

### Residence 01

INTERIOR: 3,186 SQ. FT. 296 SQ. M. BALCONY: 1,083 SQ. FT. 101 SQ. M. TOTAL: 4,269 SQ. FT. 397 SQ. M.

> 4 BEDROOMS 4 BATHROOMS POWDER ROOM PRIVATE TERRACE

OCEAN

OCEAN

This condominium is being developed by TCH 500 Alton, LLC, a Florida limited liability company ("Developer"), which has a limited right to use the trademarked names and logs of Terra. Any and all statements, disclosures and/or representations shall be deemed made by Developer and not by Terra and you agree to look solely to Developer (and not to Terra and/or its affiliates) with respect to any and all matters relating to the marketing and/or development of the Condominium and with respect to the sales of units in the Condominium. Oral representations, make reference to this brochure and to the documents required by section 718.503, Florida statutes, to be furnished by a developer to a buyer or lesses. These materials are not intended to the documents required by section 718.503, Florida statutes, to be furnished by a developer to a buyer or lesses. These materials are not intended to the buy a unit in the condominium. Such an offering shall only be made pursuant to the prospectus (offering circular) for the condominium and no statements should be relied upon unless made in the prospectus or in the applicable purchase agreement. In no event shall any solicitation, offer or sale of a unit in the condominium be made in, or to residents of, any state or country in which such activity would be unlawful. The project graphics, renderings and text provided herein are copyrighted works owned by the Developer. All rights are copyright infringement. No real estate broker is authorized to make any representations or other statements with, deposits paid to or ther area or shall be binding on the Developer. All rights area or other area or shall be binding on the Developer.