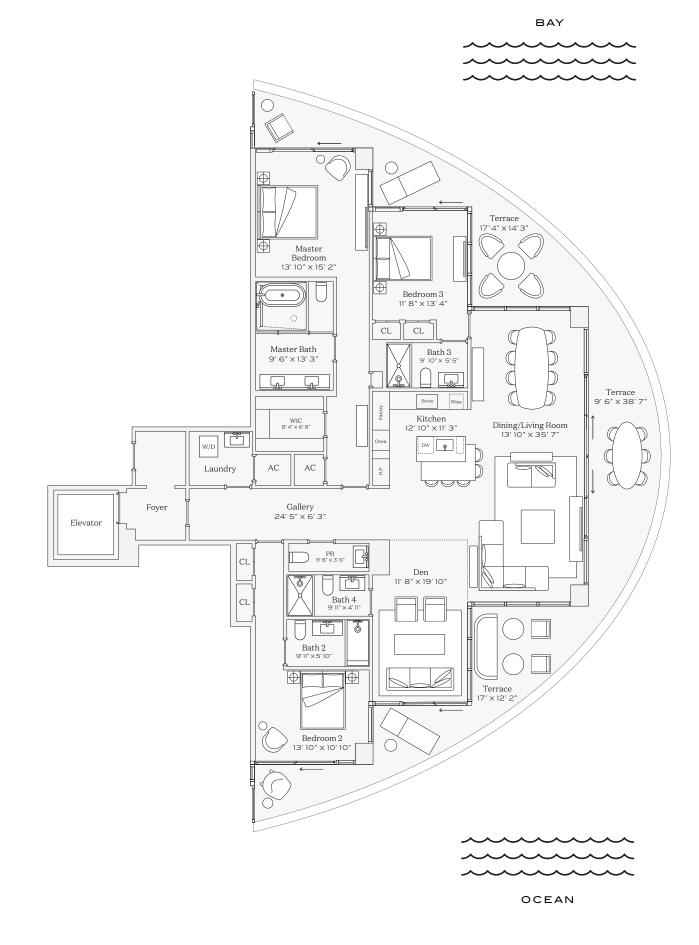

### Residence 01

INTERIOR: 3,186 SQ. FT. 296 SQ. M. BALCONY: 1,083 SQ. FT. 101 SQ. M. TOTAL: 4,269 SQ. FT. 397 SQ. M.

> 4 BEDROOMS 4 BATHROOMS POWDER ROOM PRIVATE TERRACE

OCEAN

OCEAN

This condominium is being developed by TCH 500 Alton, LLC, a Florida limited liability company ("Developer"), which has a limited right to use the trademarked names and logs of Terra. Any and all statements, disclosures and/or representations shall be deemed made by Developer and not by Terra and you agree to look solely to Developer (and not to Terra and/or its affiliates) with respect to any and all matters relating to the marketing and/or development of the Condominium and with respect to the sales of units in the Condominium. Oral representations, make reference to this brochure and to the documents required by section 718.503, Florida statutes, to be furnished by a developer to a buyer or lesses. These materials are not intended to the documents required by section 718.503, Florida statutes, to be furnished by a developer to a buyer or lesses. These materials are not intended to the buy a unit in the condominium. Such an offering shall only be made pursuant to the prospectus (offering circular) for the condominium and no statements should be relied upon unless made in the prospectus or in the applicable purchase agreement. In no event shall any solicitation, offer or sale of a unit in the condominium be made in, or to residents of, any state or country in which such activity would be unlawful. The project graphics, renderings and text provided herein are copyrighted works owned by the Developer. All rights are copyright infringement. No real estate broker is authorized to make any representations or other statements with, deposits paid to or ther area or shall be binding on the Developer. All rights area or other area or shall be binding on the Developer.