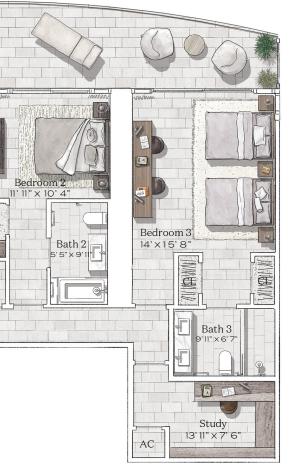

### Residence 03

INTERIOR: 2,615 SQ. FT. 242 SQ. M. BALCONY: 984 SQ. FT. 92 SQ. M. TOTAL: 3,599 SQ. FT. 334 SQ. M.

> 3 BEDROOMS 4 BATHROOMS POWDER ROOM PRIVATE TERRACE

OCEAN

This condominium is being developed by TCH 500 Alton, LLC, a Florida limited liability company ("Developer"), which has a limited right to use the trademarked names and logos of Terra. Any and all statements, disclosures and/or representations shall be deemed made by Developer and not by Terra and you agree to look solely to Developer (and not to Terra and/or its affiliates) with respect to any and all matters relating to the marketing and/or development of the Condominium. Oral representations cannot be persentations cannot be the developer for a buy or Developer to a buy or Developer to a buy or Disclost. The development of the Condominium. Oral representations, make reference to this brochure and to be documents required by section 718.508, Florida statutes, to be furnished by a developer to a buy or Disclost. The materials are not intended to be documents required by section 718.508, Florida statutes, to be furnished by a developer to a buy or Disclost. The materials are not intended by not be not intended by persuant to the prospectus (offering circular) for the condominium and no statements should be relied upon unless made in the prospectus or in the applicable purchase agreement. In no event shall any solicitation, offer or sale of a unit in the condominium be made in, or to residents of, any state or country in which be unlawful. The project graphics, renderings and text provided herein are copyrighted works owned by the Developer. All rights reserved. Unauthorized reproduction, display or other area or shall be binding on the Successful and constitutes copyright infringement. No real estate broker is authorized to make any representations or other statements with, deposits paid to or other areangements made with any real estate broker are or shall be binding on the Successful and constitutes copyright infringement.