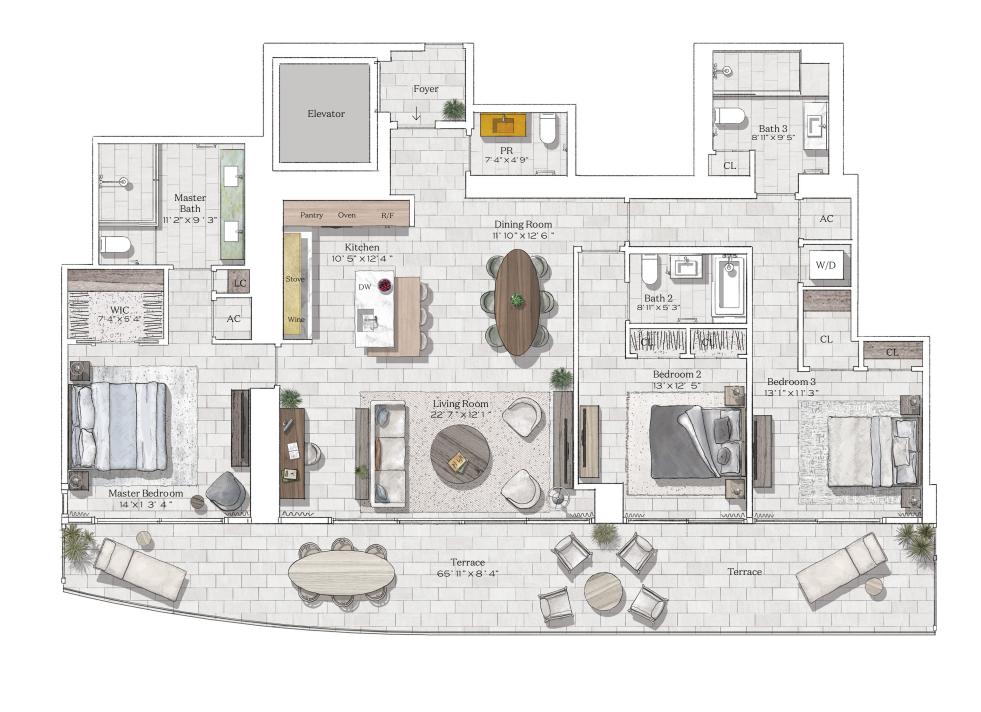

# FIVE PARK

BAY

.....

Residence 05

INTERIOR: 1,969 SQ. FT. 182 SQ. M. BALCONY: 539 SQ. FT. 50 SQ. M. TOTAL: 2,508 SQ. FT 232 SQ. M.

> 3 BEDROOMS 3 BATHROOMS POWDER ROOM PRIVATE TERRACE

OCEAN

This condominium is being developed by TCH 500 Alton, LLC, a Florida limited liability company ("Developer"), which has a limited right to use the trademarked names and logos of Terra. Any and all statements, disclosures and/or representations shall be deemed made by Developer and not by Terra and you agree to look solely to Developer (and not to Terra and/or its affiliates) with respect to any and all matters relating to the marketing and/or development of the Condominium and with respect to the sales of units in the Condominium. Oral representations, make reference to this brochure and to be documents required by section 718.503, Florida statutes, to be furnished by a developer to a buyer or lesses. These materials are not intended to the documents required by section 718.503, Florida statutes, to be furnished by a developer to a buyer or lesses. These materials are not intended to buy a unit in the condominium. Such an offering shall only be made pursuant to the prospectus (offering circular) for the condominium and no statements should be relied upon unless made in the prospectus or in the applicable purchase agreement. In no event shall any solicitation, offer or sale of a unit in the condominium be made in, or to residents of, any state or country in which be unlawful. The project graphics, renderings and text provided herein are copyrighted works owned by the Developer. All rights reserved unduction, display or other disseminations or other statements regarding the projects, and no agreements with, deposits paid to or other area or shall be binding on the Developer.

\_\_\_\_\_

OCEAN

PARK

#### Residence 05

INTERIOR: 1,969 SQ. FT. 182 SQ. M. BALCONY: 539 SQ. FT. 50 SQ. M. TOTAL: 2,508 SQ. FT 232 SQ. M.

> 3 BEDROOMS 3 BATHROOMS POWDER ROOM PRIVATE TERRACE

OCEAN

#### 305-520-7974 | FIVEPARK.COM

This condominium is being developed by TCH 500 Alton, LLC, a Delaware limited liability company ("Developer"). Any and all statements, disclosures and/or representations shall be deemed made by Developer and you agree to look solely to Developer and you agree to look solely to the sales of units in the Condominium. Oral representations, make reference to this brochure and to the documents required by section 78.503, Florida statutes, to be furnished by a developer to a buyer or lessee. These materials are not intended to be an offer to sell, or solicitation to buy a unit in the condominium. Such an offering shall only be made pursuant to the prospectus (offering circular) for the condominium and no statements should be relied upon unless made in the prospectus or in the applicable purchase agreement. In no event shall any solicitation, offer or sale of a unit in the condominium periade statutes, to be furnished by a developer to a buyer or lessee. These materials are not intended to be an offer to sell, or solicitation to buy a unit in the condominium. Such an offering shall only be made pursuant to the prospectus (offering circular) for the condominium and no statements are measured to the exterior bundaries of the exterior walls and the centerline of interior demising walls and in fact vary from the square footage and dimensions that would be determined by using the description and definition of the "Unit" set forth in the Declaration (which generally only includes the interior airspace between the perimeter walls and excludes all interior structural components and other components of rooms set forth on this floor plan are generally taken at the farthest points of cans are subject to change and specifications and other evelopment, land the development, and a period plan divertion of the actual room will typical be sameller than the project graphics, endedring in gravitations. Accordingly, the area of the actual room will typical be samilar on the relied upon and specifications and other development, and a per