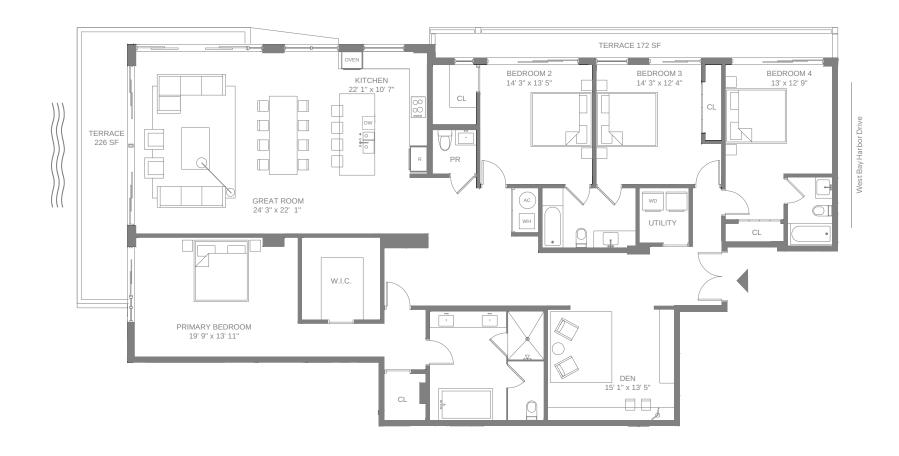

# 9900\//\/EST

### Floor 4

4 Bedrooms + Den

3 Bathrooms

Powder room

#### SITE ADDRESS: 9900 WEST BAY HARBOR DRIVE, BAY HARBOR ISLANDS, FL 33154

305.424.9900 | 9900WEST.COM