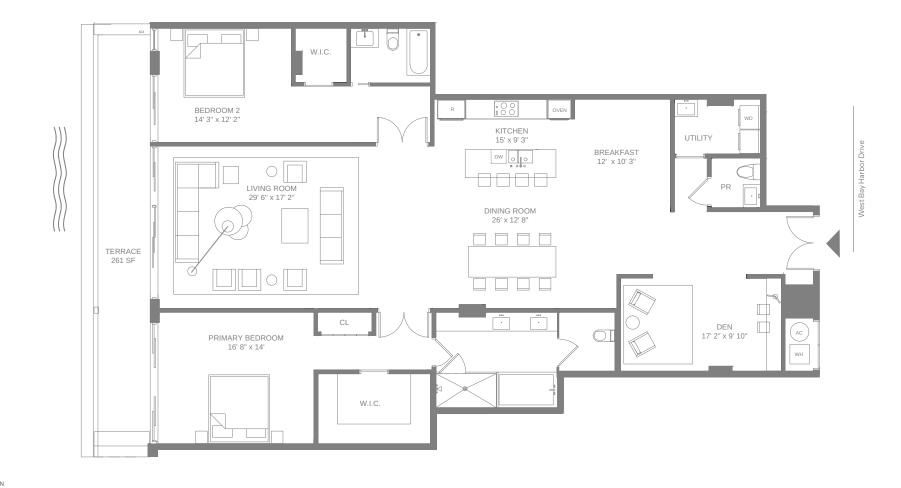

# 9900\//\/EST

### Floor 3

3 Bedrooms + Den

3 Bathrooms

Powder room

#### SITE ADDRESS: 9900 WEST BAY HARBOR DRIVE, BAY HARBOR ISLANDS, FL 33154

305.424.9900 | 9900WEST.COM

This condominium is being developed by Horizon BH, LLC, a Plorida limited fiability company ("Developer"). Any and all statements, disclosures and/or representations shall be deemed made by Developer with respect to any and all matters relating to the marketing and/or development of the Condominium and with respect to the sales of units in the Condominium. On Interpresentations cannot be relied upon accorrectly stating the representations of the developer. For correct representations, make reference to this brochure and to the documents required by Section 78.503, Plorida statutes, to be furnished by a developer to a buyer or lesense. These materials are not intended to be an offer to sale, or solicitation to buya until the condominium. Such an orfifeing shall only be made pursant to the prospectus of in the spot policiaely unknown and the condominium and not sate that the prospectus of the special policiaely burshes agreement. In no experiments that all not solicitations, offer or sale of a unit in the condominium of the condominium and the condominium and not state that the prospectus of the special policiaely controls are specially shall be described by using the description and definition of the "India "Section 18.503, AREINA CPS-Y2 APPILCATION AVAIL ABLE FROM THE OFFERING TENNS AREINA CPS-Y2 APPILCATION AVAIL ABLE FROM THE OFFERING TENNS AREINA CPS-Y2 APPILCATION AVAIL ABLE FROM THE OFFERING TENNS AREINA CPS-Y2 APPILCATION AVAIL ABLE FROM THE OFFERING TENNS AREINA CPS-Y2 APPILCATION AVAIL ABLE FROM THE OFFERING TENNS AREINA CPS-Y2 APPILCATION AVAIL ABLE FROM THE OFFERING TENNS AREINA CPS-Y2 APPILCATION AVAIL ABLE FROM THE OFFERING TENNS AREINA CPS-Y2 APPILCATION AVAIL ABLE FROM THE OFFERING TENNS AREINA CPS-Y2 APPILCATION AVAIL ABLE FROM THE OFFERING TENNS AREINA CPS-Y2 APPILCATION AVAIL ABLE FROM THE OFFERING TENNS AREINA CPS-Y2 APPILCATION AVAIL ABLE FROM THE OFFERING TENNS AREINA CPS-Y2 APPILCATION AVAIL ABLE FROM THE OFFERING TENNS AREINA CPS-Y2 APPILCATION AVAIL ABLE FROM THE OFFERING TENNS AREINA CPS