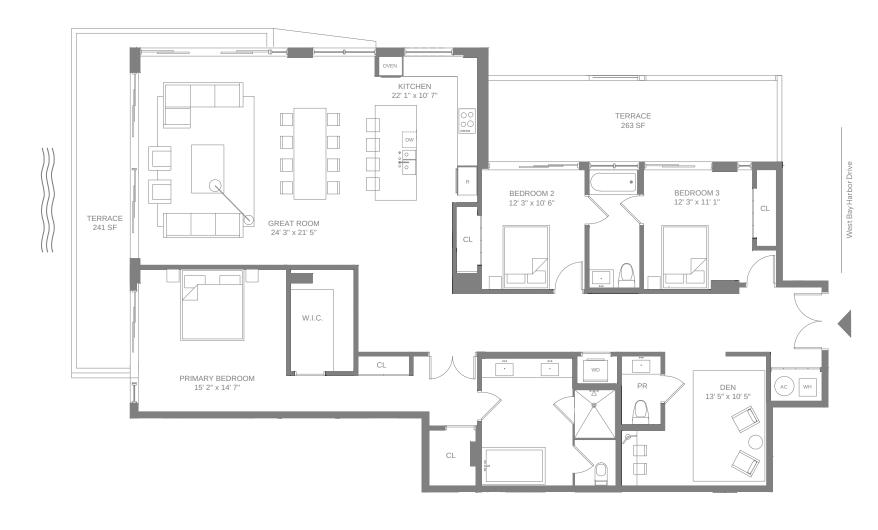

# 9900\//\/EST

### Floor 4

4 Bedrooms + Den

3 Bathrooms

Powder room

#### SITE ADDRESS: 9900 WEST BAY HARBOR DRIVE, BAY HARBOR ISLANDS, FL 33154

305.424.9900 | 9900WEST.COM