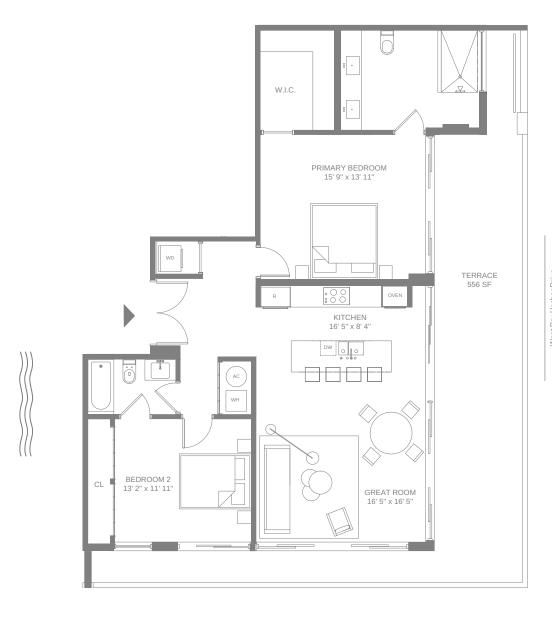

### Floor 3

2 Bedrooms

2 Bathrooms

#### SITE ADDRESS: 9900 WEST BAY HARBOR DRIVE, BAY HARBOR ISLANDS, FL 33154

305.424.9900 | 9900WEST.COM