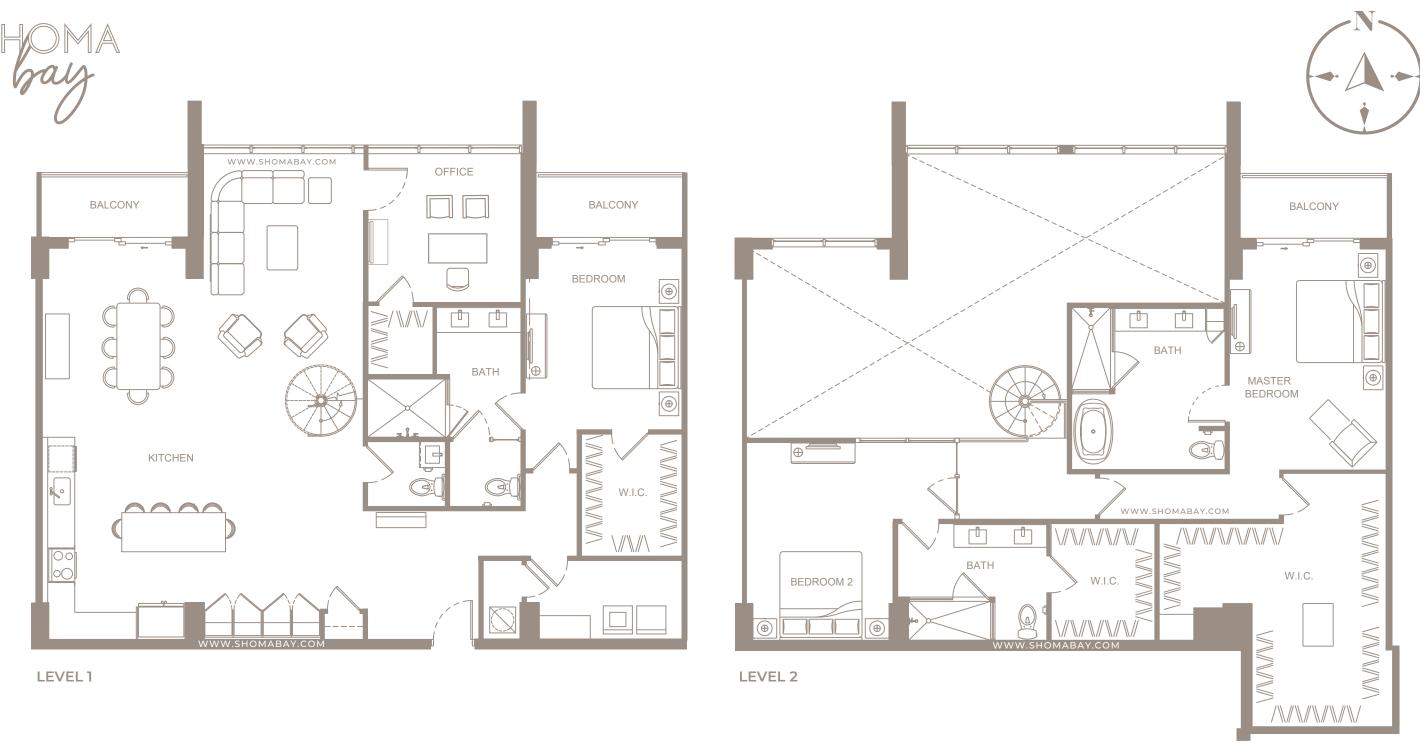

## UNIT P3 - PENTHOUSE (3BD/3.5BTH/OFFICE/DEN) INTERIOR: 2,429 SQ.FT (225.6 m<sup>2</sup>) EXTERIOR: 161 SQ.FT (15 m<sup>2</sup>)

## UNIT P7 - PENTHOUSE (3BD / DEN / OFFICE / 4BTH) INTERIOR: 2,570 SQ.FT (238.7 m<sup>2</sup>) EXTERIOR: 125 SQ.FT (11.6m<sup>2</sup>)