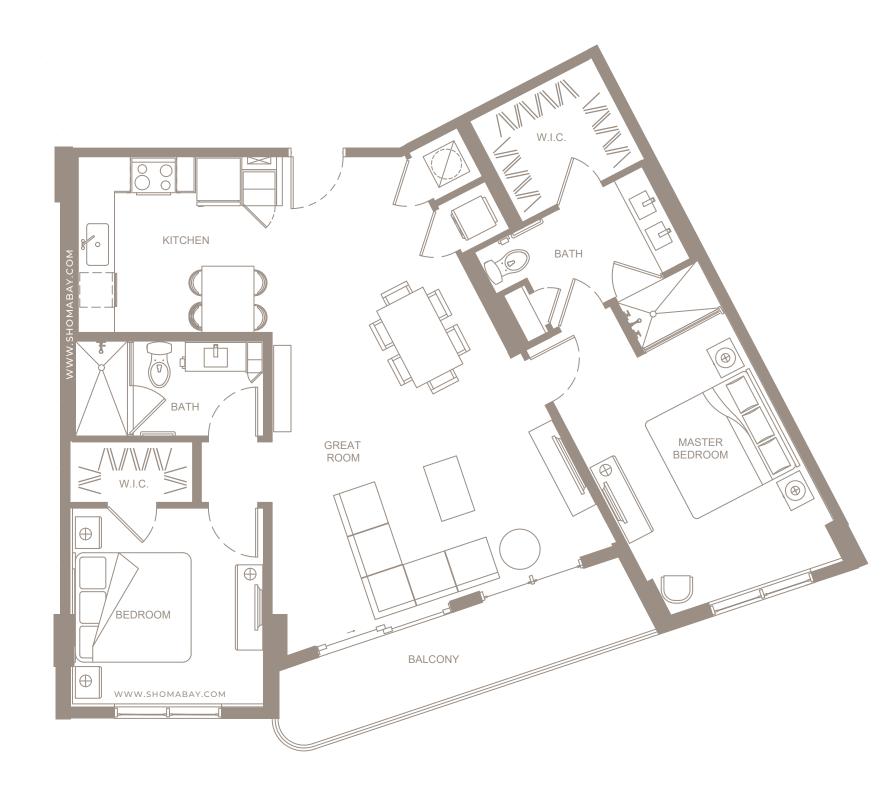

## **UNIT C1** (3BD / 2BTH)

INTERIOR: 1,349 SQ.FT (125.3 m<sup>2</sup>) EXTERIOR: 171 SQ.FT (15.8 m<sup>2</sup>)

Any renderings and depictions are conceptual only and are for the convenience of reference. They should not be relied upon as representations, express or implied, of the final detail of the Units nor the views from any of the Units. ORAL REPRESENTATIONS CANNOT BE RELIED UPON AS CORRECTLY STATING REPRESENTATIONS OF THE DEVELOPER. FOR CORRECT REPRESENTATIONS, MAKE REFERENCE TO THIS BROCHURE AND TO THE DOCUMENTS REQUIRED BY 718.503, FLORIDA STATUTES, TO BE FURNISHED BY A DEVELOPER TO A BUYER OR LESSEE.

### SOUTH WEST LINE KEY: (12)