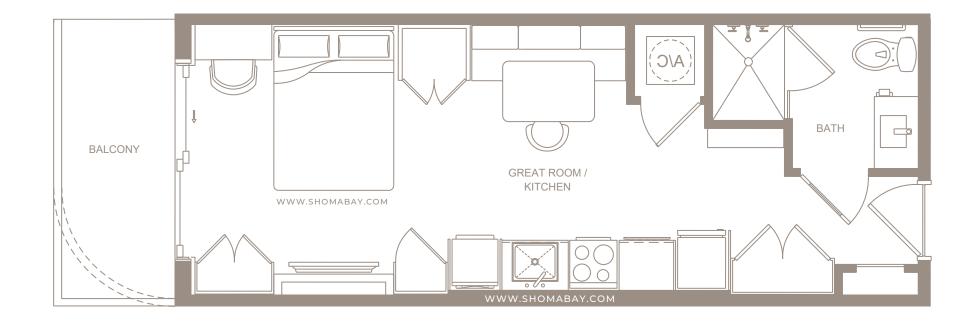

## **STUDIO**

INTERIOR: 346 SQ.FT (32.1 m<sup>2</sup>) EXTERIOR: 50 SQ.FT (4.6 m<sup>2</sup>)

Any renderings and depictions are conceptual only and are for the convenience of reference. They should not be relied upon as representations, express or implied, of the final detail of the Units nor the views from any of the Units. ORAL REPRESENTATIONS CANNOT BE RELIED UPON AS CORRECTLY STATING REPRESENTATIONS OF THE DEVELOPER. FOR CORRECT REPRESENTATIONS, MAKE REFERENCE TO THIS BROCHURE AND TO THE DOCUMENTS REQUIRED BY 718.503, FLORIDA STATUTES, TO BE FURNISHED BY A DEVELOPER TO A BUYER OR LESSEE.