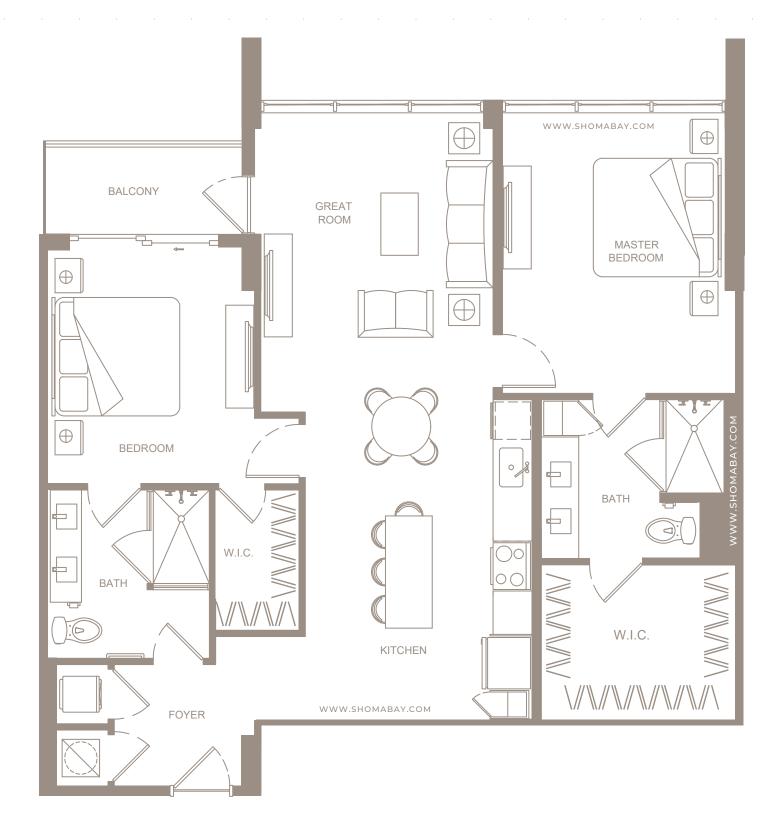

## UNIT B2 (2BD/2BTH)

INTERIOR: 1,110 SQ.FT (103.0 m<sup>2</sup>) EXTERIOR: 49 SQ.FT (4.5 m<sup>2</sup>)

Any renderings and depictions are conceptual only and are for the convenience of reference. They should not be relied upon as representations, express or implied, of the final detail of the Units nor the views from any of the Units. ORAL REPRESENTATIONS CANNOT BE RELIED UPON AS CORRECTLY STATING REPRESENTATIONS OF THE DEVELOPER. FOR CORRECT REPRESENTATIONS, MAKE REFERENCE TO THIS BROCHURE AND TO THE DOCUMENTS REQUIRED BY 718.503, FLORIDA STATUTES, TO BE FURNISHED BY A DEVELOPER TO A BUYER OR LESSEE.

#### SOUTH LINE KEY: (10)