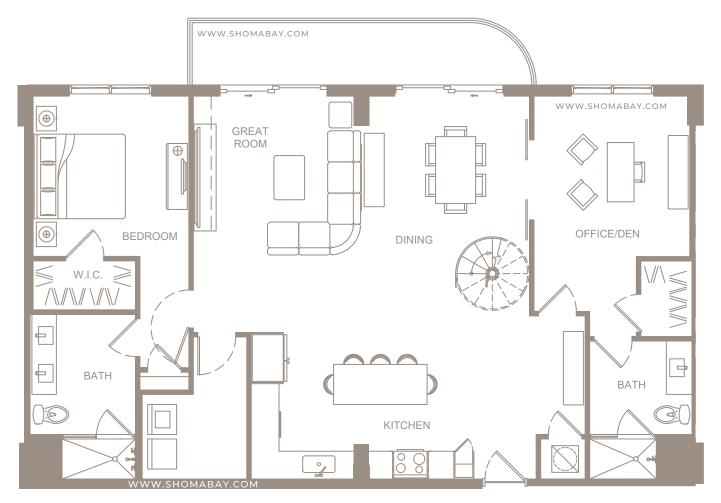

## UNIT P3 - PENTHOUSE (3BD/3.5BTH/OFFICE/DEN) INTERIOR: 2,429 SQ.FT (225.6 m<sup>2</sup>) EXTERIOR: 161 SQ.FT (15 m<sup>2</sup>)