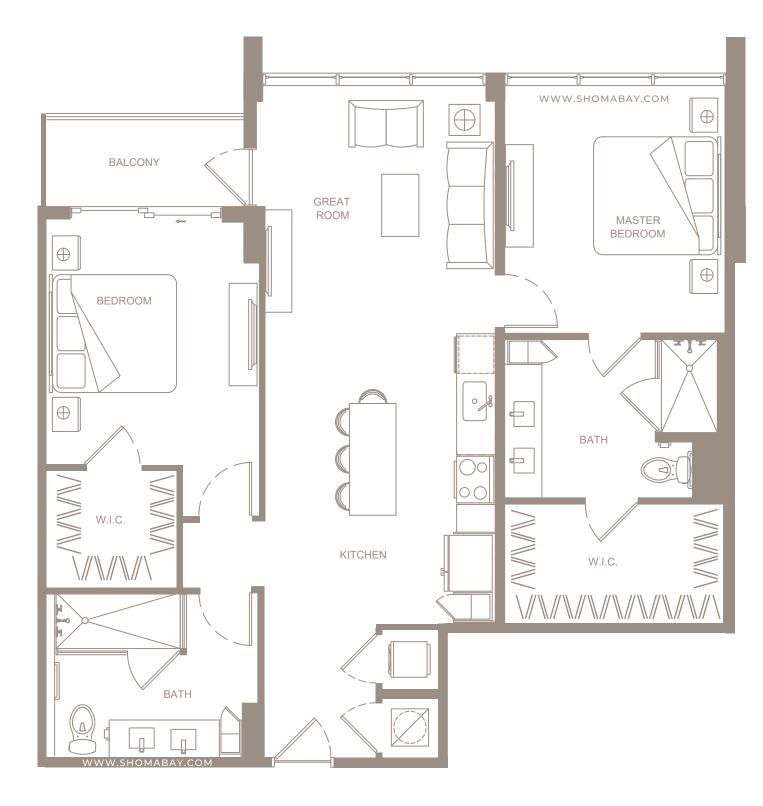

## UNIT B2 (2BD/2BTH)

INTERIOR: 1,110 SQ.FT (103.0 m<sup>2</sup>) EXTERIOR: 49 SQ.FT (4.5 m<sup>2</sup>)

Any renderings and depictions are conceptual only and are for the convenience of reference. They should not be relied upon as representations, express or implied, of the final detail of the Units nor the views from any of the Units. ORAL REPRESENTATIONS CANNOT BE RELIED UPON AS CORRECTLY STATING REPRESENTATIONS OF THE DEVELOPER. FOR CORRECT REPRESENTATIONS, MAKE REFERENCE TO THIS BROCHURE AND TO THE DOCUMENTS REQUIRED BY 718.503, FLORIDA STATUTES, TO BE FURNISHED BY A DEVELOPER TO A BUYER OR LESSEE.

INTERIOR: 1,182 SQ.FT (109.8 m<sup>2</sup>) EXTERIOR: 210 SQ.FT (19.5 m<sup>2</sup>)

Any renderings and depictions are conceptual only and are for the convenience of reference. They should not be relied upon as representations, express or implied, of the final detail of the Units nor the views from any of the Units. ORAL REPRESENTATIONS CANNOT BE RELIED UPON AS CORRECTLY STATING REPRESENTATIONS OF THE DEVELOPER. FOR CORRECT REPRESENTATIONS, MAKE REFERENCE TO THIS BROCHURE AND TO THE DOCUMENTS REQUIRED BY 718.503, FLORIDA STATUTES, TO BE FURNISHED BY A DEVELOPER TO A BUYER OR LESSEE.