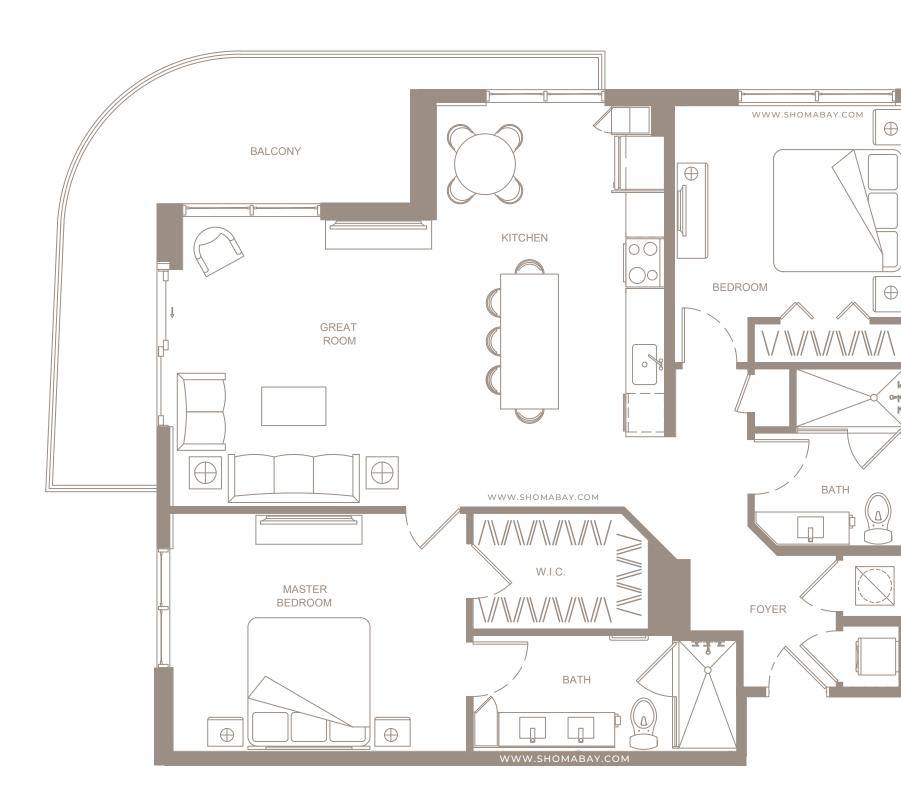

## **UNIT C1** (3BD / 2BTH)

INTERIOR: 1,349 SQ.FT (125.3 m<sup>2</sup>) EXTERIOR: 171 SQ.FT (15.8 m<sup>2</sup>)

Any renderings and depictions are conceptual only and are for the convenience of reference. They should not be relied upon as representations, express or implied, of the final detail of the Units nor the views from any of the Units. ORAL REPRESENTATIONS CANNOT BE RELIED UPON AS CORRECTLY STATING REPRESENTATIONS OF THE DEVELOPER. FOR CORRECT REPRESENTATIONS, MAKE REFERENCE TO THIS BROCHURE AND TO THE DOCUMENTS REQUIRED BY 718.503, FLORIDA STATUTES, TO BE FURNISHED BY A DEVELOPER TO A BUYER OR LESSEE.