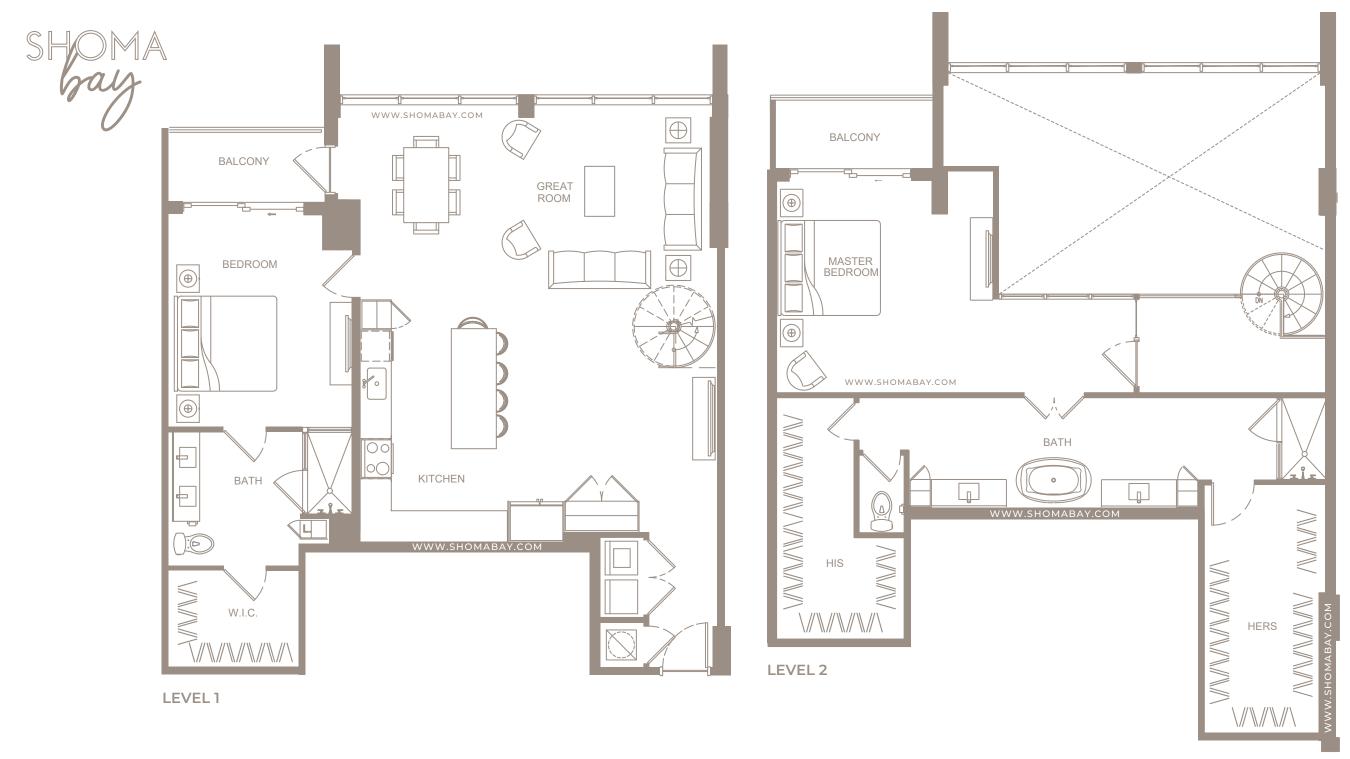

## UNIT P6 - PENTHOUSE (3BD / 3.5BTH) INTERIOR: 2,763 SQ.FT (256.6 m<sup>2</sup>) EXTERIOR: 158 SQ.FT (14.7 m<sup>2</sup>)

Any renderings and depictions are conceptual only and are for the convenience of reference. They should not be relied upon as representations, express or implied, of the final detail of the Units nor the views from any of the Units. ORAL REPRESENTATIONS CANNOT BE RELIED UPON AS CORRECTLY STATING REPRESENTATIONS OF THE DEVELOPER. FOR CORRECT REPRESENTATIONS, MAKE REFERENCE TO THIS BROCHURE AND TO THE DOCUMENTS REQUIRED BY 718.503, FLORIDA STATUTES, TO BE FURNISHED BY A DEVELOPER TO A BUYER OR LESSEE.