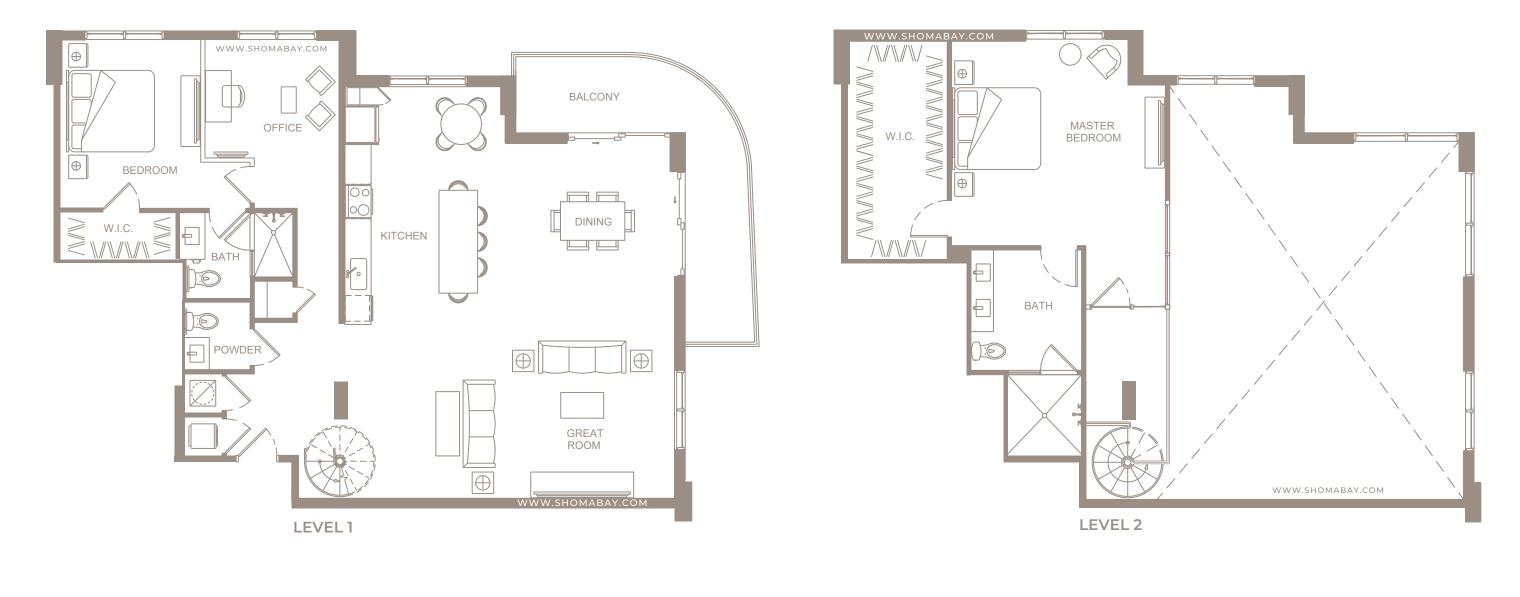

## **UNIT C1** (3BD / 2BTH)

INTERIOR: 1,349 SQ.FT (125.3 m<sup>2</sup>) EXTERIOR: 171 SQ.FT (15.8 m<sup>2</sup>)

Any renderings and depictions are conceptual only and are for the convenience of reference. They should not be relied upon as representations, express or implied, of the final detail of the Units nor the views from any of the Units. ORAL REPRESENTATIONS CANNOT BE RELIED UPON AS CORRECTLY STATING REPRESENTATIONS OF THE DEVELOPER. FOR CORRECT REPRESENTATIONS, MAKE REFERENCE TO THIS BROCHURE AND TO THE DOCUMENTS REQUIRED BY 718.503, FLORIDA STATUTES, TO BE FURNISHED BY A DEVELOPER TO A BUYER OR LESSEE.