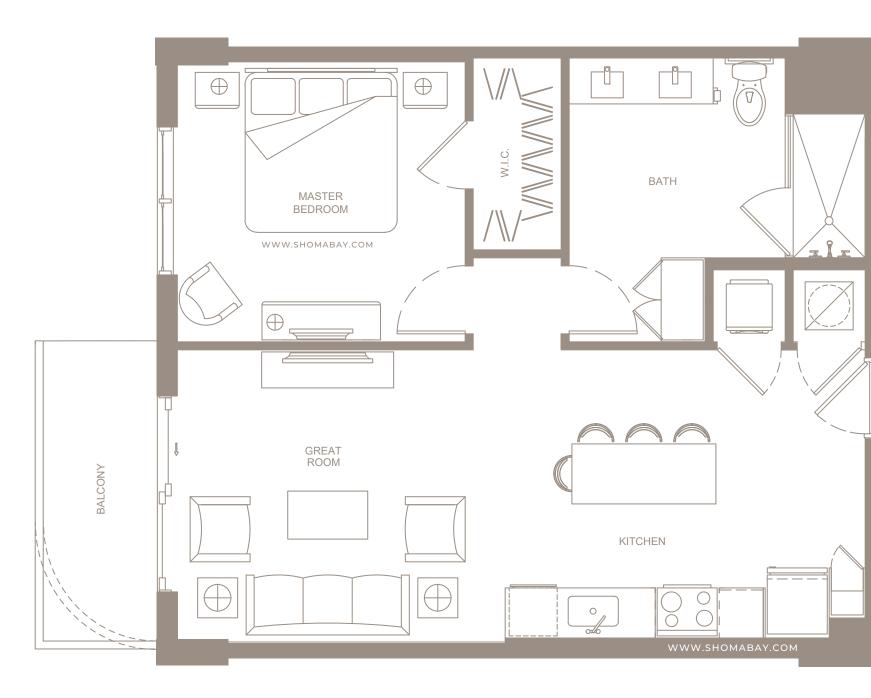

**NORTH LINE KEY:** (02 / 03) **SOUTH LINE KEY:** (07 / 08)

INTERIOR: 697 SQ.FT (64.7 m<sup>2</sup>) EXTERIOR: 59 SQ.FT (5.4 m<sup>2</sup>)

Any renderings and depictions are conceptual only and are for the convenience of reference. They should not be relied upon as representations, express or implied, of the final detail of the Units nor the views from any of the Units. ORAL REPRESENTATIONS CANNOT BE RELIED UPON AS CORRECTLY STATING REPRESENTATIONS OF THE DEVELOPER. FOR CORRECT REPRESENTATIONS, MAKE REFERENCE TO THIS BROCHURE AND TO THE DOCUMENTS REQUIRED BY 718.503, FLORIDA STATUTES, TO BE FURNISHED BY A DEVELOPER TO A BUYER OR LESSEE.