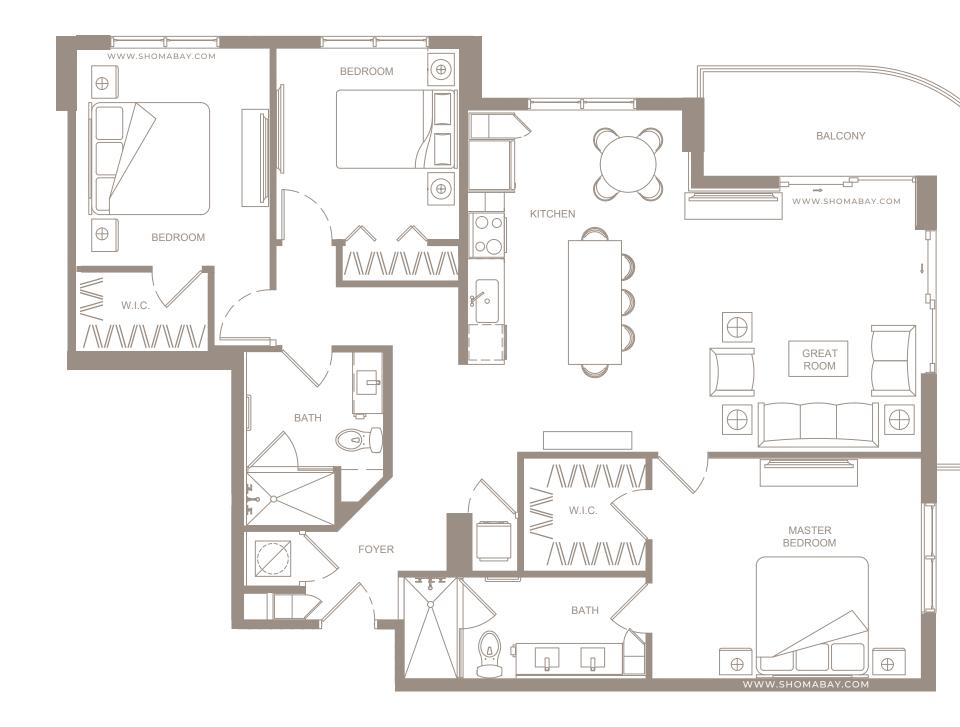

UNIT P4 - PENTHOUSE (2BD / DEN / 2.5BTH) INTERIOR: 1,949 SQ.FT (181 m2) EXTERIOR: 186 SQ.FT (17.3 m2)

Any renderings and depictions are conceptual only and are for the convenience of reference. They should not be relied upon as representations, express or implied, of the final detail of the Units nor the views from any of the Units. ORAL REPRESENTATIONS CANNOT BE RELIED UPON AS CORRECTLY STATING REPRESENTATIONS OF THE DEVELOPER. FOR CORRECT REPRESENTATIONS, MAKE REFERENCE TO THIS BROCHURE AND TO THE DOCUMENTS REQUIRED BY 718.503, FLORIDA STATUTES, TO BE FURNISHED BY A DEVELOPER TO A BUYER OR LESSEE.