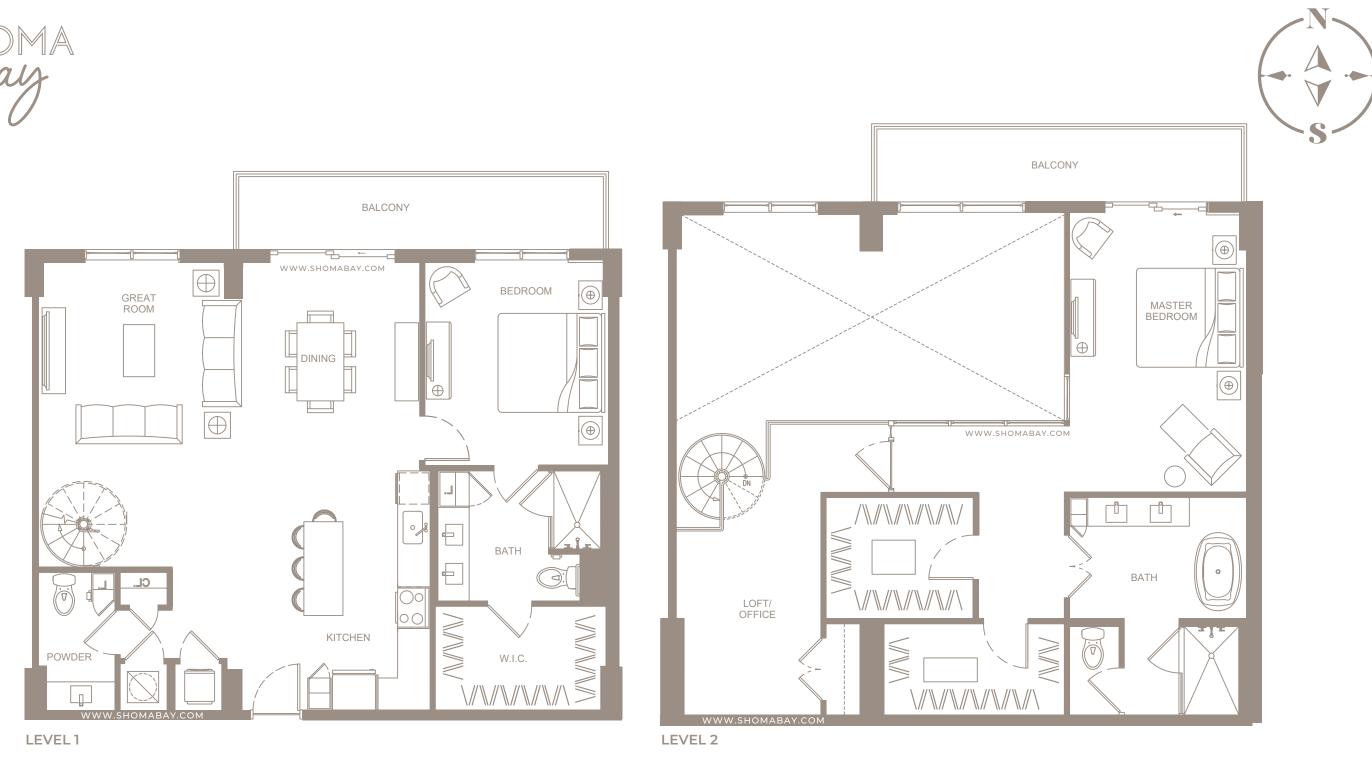

UNIT P4 - PENTHOUSE (2BD / DEN / 2.5BTH) INTERIOR: 1,949 SQ.FT (181 m2) EXTERIOR: 186 SQ.FT (17.3 m2)

Any renderings and depictions are conceptual only and are for the convenience of reference. They should not be relied upon as representations, express or implied, of the final detail of the Units nor the views from any of the Units. ORAL REPRESENTATIONS CANNOT BE RELIED UPON AS CORRECTLY STATING REPRESENTATIONS OF THE DEVELOPER. FOR CORRECT REPRESENTATIONS, MAKE REFERENCE TO THIS BROCHURE AND TO THE DOCUMENTS REQUIRED BY 718.503, FLORIDA STATUTES, TO BE FURNISHED BY A DEVELOPER TO A BUYER OR LESSEE.