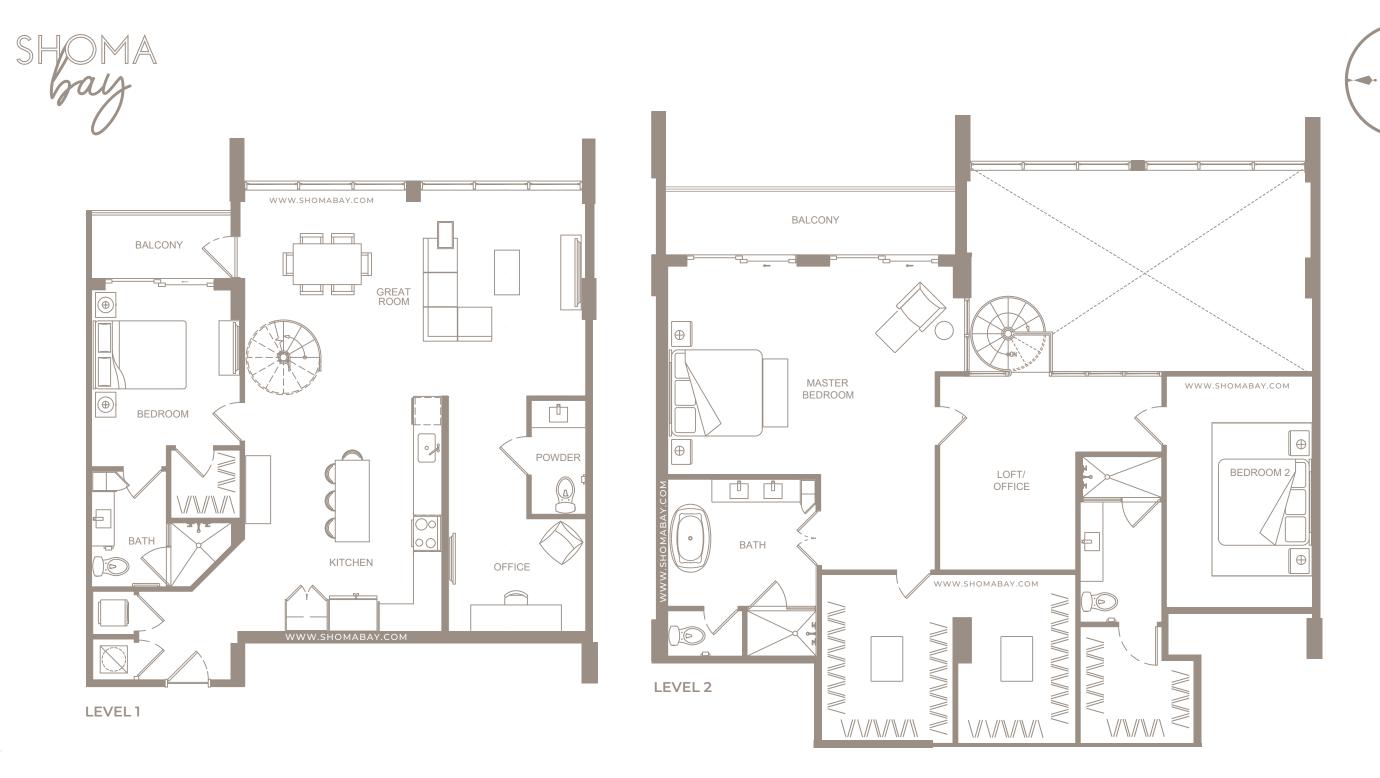

## UNIT P1 - PENTHOUSE (2BD / DEN / 2.5BTH) INTERIOR: 1,807 SQ.FT (167.8 m<sup>2</sup>) EXTERIOR: 218 SQ.FT (20.2 m<sup>2</sup>)

Any renderings and depictions are conceptual only and are for the convenience of reference. They should not be relied upon as representations, express or implied, of the final detail of the Units nor the views from any of the Units. ORAL REPRESENTATIONS CANNOT BE RELIED UPON AS CORRECTLY STATING REPRESENTATIONS OF THE DEVELOPER. FOR CORRECT REPRESENTATIONS, MAKE REFERENCE TO THIS BROCHURE AND TO THE DOCUMENTS REQUIRED BY 718.503, FLORIDA STATUTES, TO BE FURNISHED BY A DEVELOPER TO A BUYER OR LESSEE.