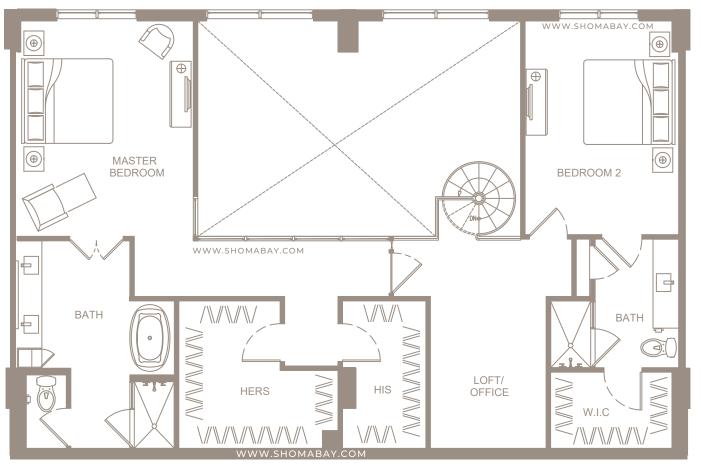

# UNIT P2 - PENTHOUSE (2BD/2BTH)

INTERIOR: 1,904 SQ.FT (176.8 m<sup>2</sup>) EXTERIOR: 106 SQ.FT (9.8 m<sup>2</sup>)

LEVEL 2