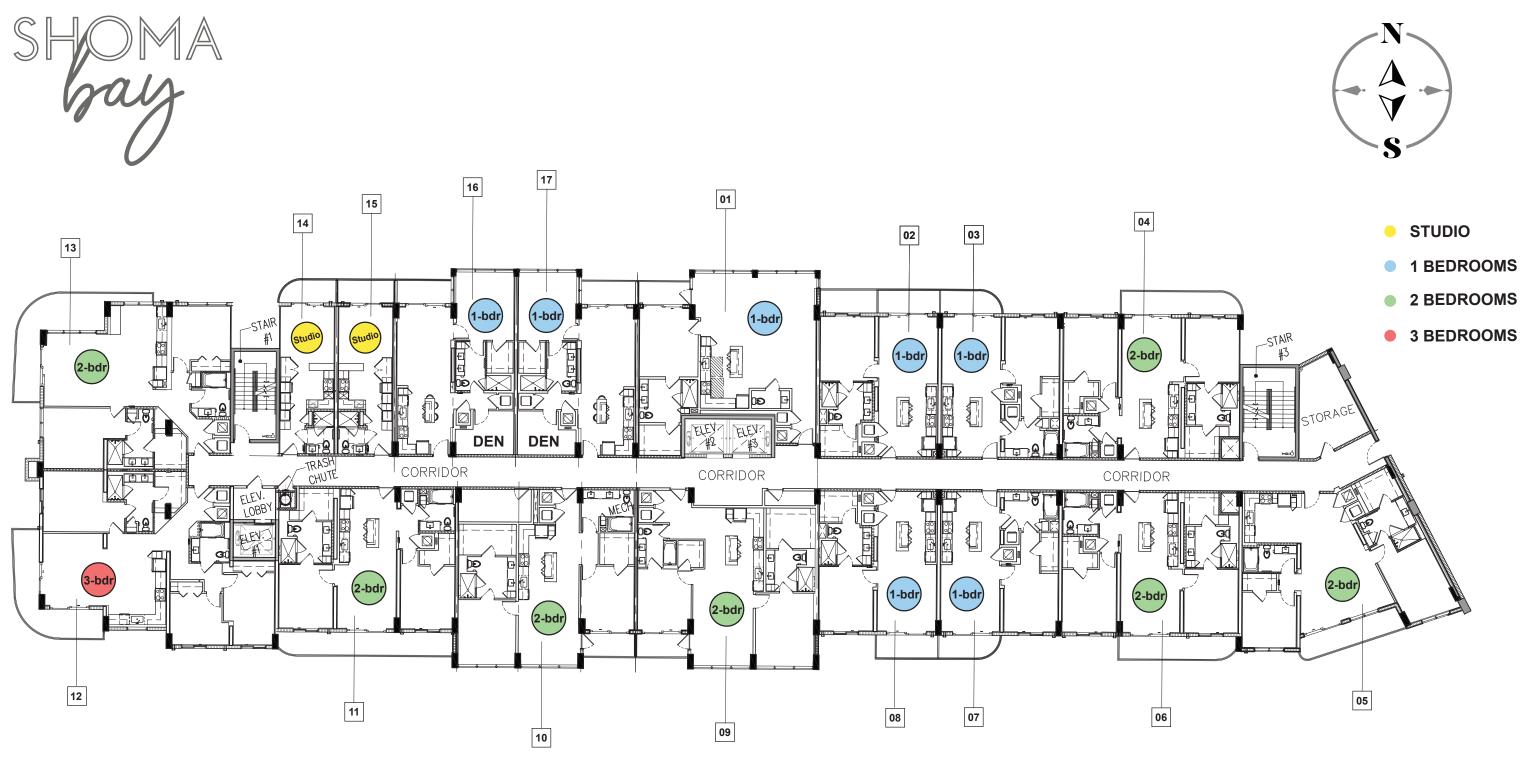

#### **NORTH LINE KEY:** (14 / 15)

#### NORTH LINE KEY: (01)

#### SOUTH LINE KEY: (9)

#### SOUTH LINE KEY: (05)

#### SOUTH LINE KEY: (10)

### SOUTH WEST LINE KEY: (12)