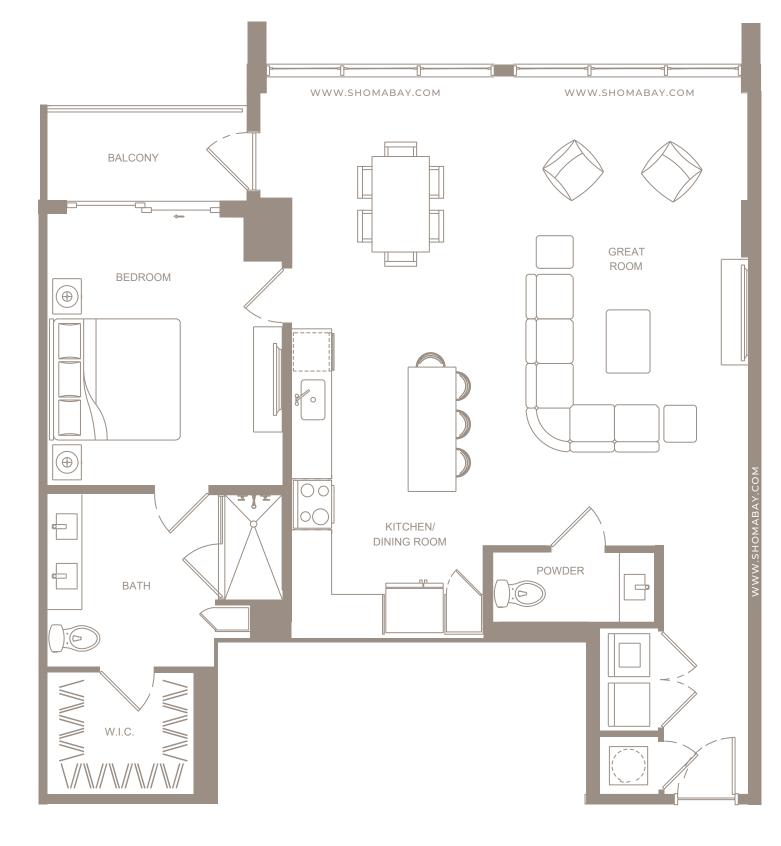

**NORTH LINE KEY:** (02 / 03) **SOUTH LINE KEY:** (07 / 08)

INTERIOR: 697 SQ.FT (64.7 m<sup>2</sup>) EXTERIOR: 59 SQ.FT (5.4 m<sup>2</sup>)

Any renderings and depictions are conceptual only and are for the convenience of reference. They should not be relied upon as representations, express or implied, of the final detail of the Units nor the views from any of the Units. ORAL REPRESENTATIONS CANNOT BE RELIED UPON AS CORRECTLY STATING REPRESENTATIONS OF THE DEVELOPER. FOR CORRECT REPRESENTATIONS, MAKE REFERENCE TO THIS BROCHURE AND TO THE DOCUMENTS REQUIRED BY 718.503, FLORIDA STATUTES, TO BE FURNISHED BY A DEVELOPER TO A BUYER OR LESSEE.