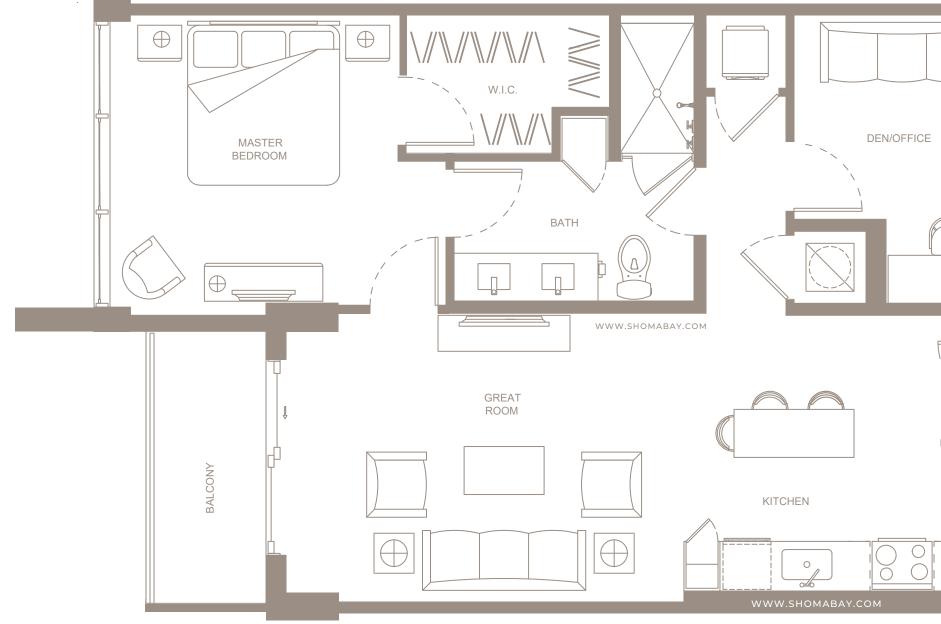

### UNIT A2 (IBD/DEN/IBTH)

INTERIOR: 816 SQ.FT (75.8 m<sup>2</sup>) EXTERIOR: 52 SQ.FT (4.8 m<sup>2</sup>)

Any renderings and depictions are conceptual only and are for the convenience of reference. They should not be relied upon as representations, express or implied, of the final detail of the Units nor the views from any of the Units. ORAL REPRESENTATIONS CANNOT BE RELIED UPON AS CORRECTLY STATING REPRESENTATIONS OF THE DEVELOPER. FOR CORRECT REPRESENTATIONS, MAKE REFERENCE TO THIS BROCHURE AND TO THE DOCUMENTS REQUIRED BY 718.503, FLORIDA STATUTES, TO BE FURNISHED BY A DEVELOPER TO A BUYER OR LESSEE.

#### NORTH LINE KEY: (01)