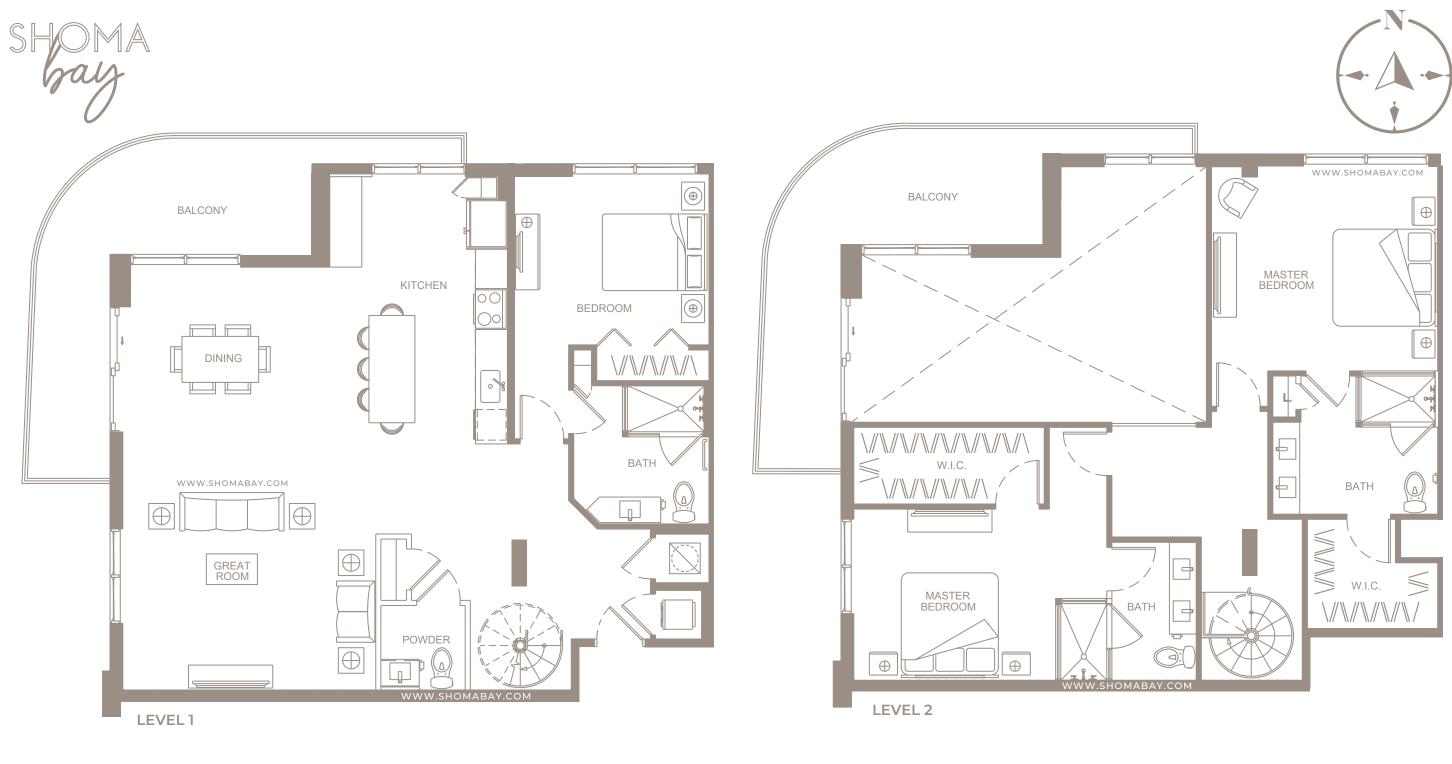

## **UNIT B3** (2BD / 2BTH)

INTERIOR: 1,119 SQ.FT (103.9 m<sup>2</sup>) EXTERIOR: 100 SQ.FT (9.2 m<sup>2</sup>)

Any renderings and depictions are conceptual only and are for the convenience of reference. They should not be relied upon as representations, express or implied, of the final detail of the Units nor the views from any of the Units. ORAL REPRESENTATIONS CANNOT BE RELIED UPON AS CORRECTLY STATING REPRESENTATIONS OF THE DEVELOPER. FOR CORRECT REPRESENTATIONS, MAKE REFERENCE TO THIS BROCHURE AND TO THE DOCUMENTS REQUIRED BY 718.503, FLORIDA STATUTES, TO BE FURNISHED BY A DEVELOPER TO A BUYER OR LESSEE.