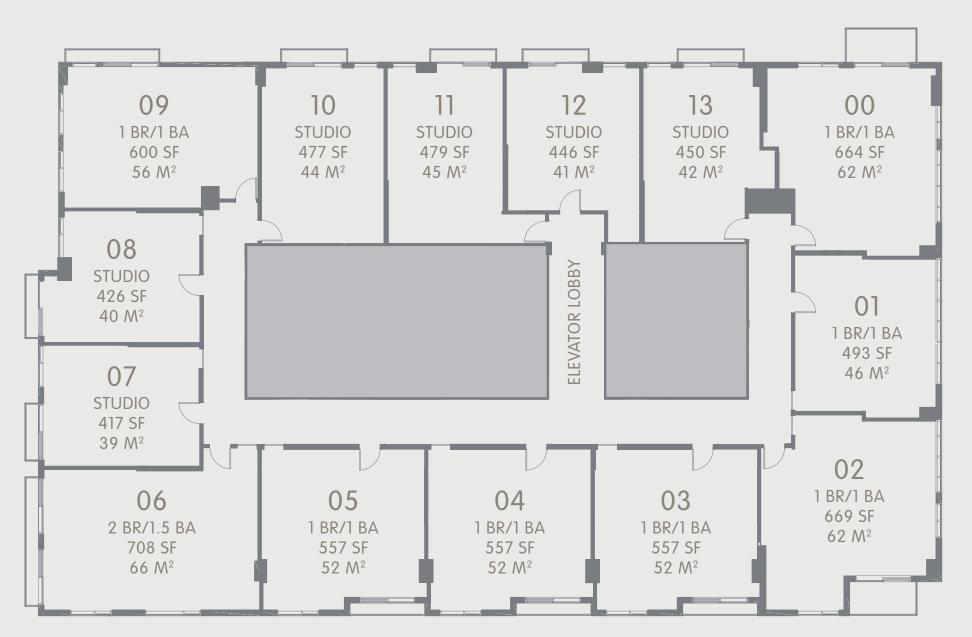

# FLOOR PLATE

These drawings are conceptual only and are for the convenience of reference. They should not be relied upon as representations, express or implied, of the final detail of the residences. Units shown are examples of unit types and may not depict actual units. Stated square footages are ranges for a particular unit type and are measured to the exterior boundaries of the exterior walls and the centerline of interior demising walls and in fact vary from the area that would be determined by using the description and definition of the "Unit" set forth in the Declaration (which generally only includes the interior airspace between the perimeter walls and excludes interior structural components). Note that measurements of rooms set forth on this floor plan are generally taken at the greatest points of each given room (as if the room were a perfect rectangle), without regard for any cutouts. Accordingly, the area of the actual coon will typically be smaller than the product obtained by multiplying the stated length times width. All dimensions are approximate and may vary with crual construction, and all floor plans and development plans are subject to change. All fixtures and items of finish, furnishing and decoration are for display only and are not to be included with the Unit. Consult the Prospectus for a description of those features which are to be included in the Unit.

- N -