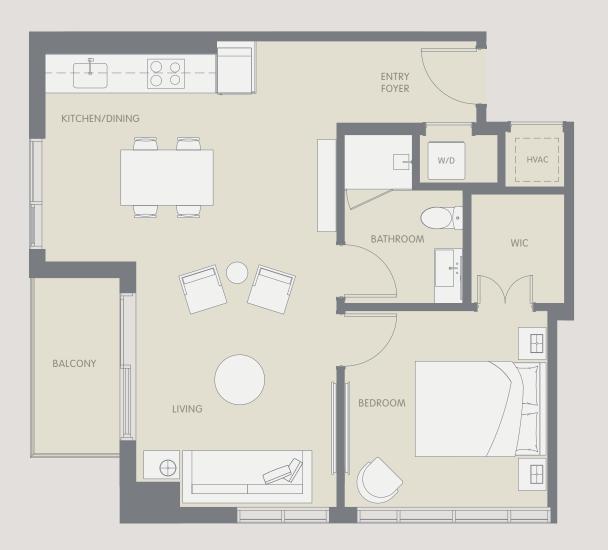

# FLOOR PLATE

These drawings are conceptual only and are for the convenience of reference. They should not be relied upon as representations, express or implied, of the final detail of the residences. Units shown are examples of unit types and may not depict actual units. Stated square footages are ranges for a particular unit type and are measured to the exterior boundaries of the exterior walls and the centerline of interior demising walls and in fact vary from the area that would be determined by using the description and definition of the "Unit" set forth in the Declaration (which generally only includes the interior airspace between the perimeter walls and excludes interior structural components). Note that measurements of rooms set forth on this floor plan are generally taken at the greatest points of each given room (as if the room were a perfect rectangle), without regard for any cutouts. Accordingly, the area of the actual coon will typically be smaller than the product obtained by multiplying the stated length times width. All dimensions are approximate and may vary with crual construction, and all floor plans and development plans are subject to change. All fixtures and items of finish, furnishing and decoration are for display only and are not to be included with the Unit. Consult the Prospectus for a description of those features which are to be included in the Unit.