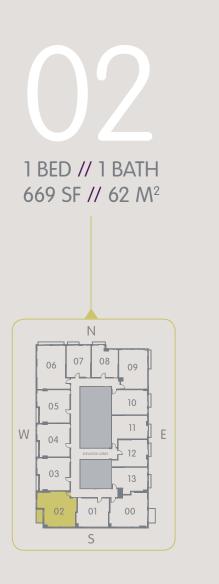

### ARIA AQARAT ONEWORLD

These drawings are conceptual only and are for the convenience of reference. They should not be relied upon as representations, express or implied, of the final detail of the residences. Units shown are examples of unit types and may not depict actual units. Stated square footages are ranges for a particular unit type and are measured to the exterior boundaries of the exterior walls and the centerline of interior demising walls and in fact vary from the area that would be determined by using the description and definition of the "Unit" set forth in the Declaration (which generally only includes the interior airspace between the perimeter walls and excludes interior structural components). Note that measurements of rooms set forth on this floor plan are generally taken at the greatest points of each given room (as if the room were a perfect rectangle), without regard for any cutouts. Accordingly, the area of the actual room will typically be smaller than the product obtained by multiplying the statel length times width. All dimensions are approximate and may vary with actual construction, and all floor plans and development plans are subject to change. All fixtures and items of finish, furrishing and decoration are for display only and are not to be included with the Unit. Consult the Prospectus for a description of those features which are to be included in the Unit.