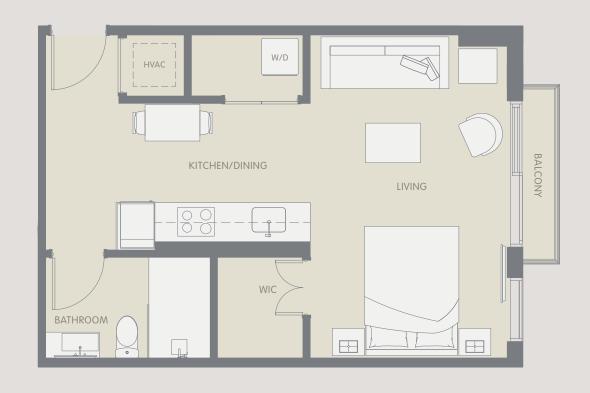

d excludes interior structural components). Note that measurements of rooms set forth on this floor plan are generally taken at the greatest points of each given room (as if the room were a perfect rectangle), without regard for any cutouts. Accordingly, the area of the area



#### ARIA AQARAT ONEWORLD





## ARIA AQARAT ONEWORLD





## ARIA AQARAT ONEWORLD



# 03/04/05

1 BED // 1 BATH 557 SF // 52 M<sup>2</sup>





#### ARIA AQARAT ONEWORLD



2 BED // 1.5 BATH 708 SF // 66 M<sup>2</sup>





## ARIA AQARAT ONEWORLD PROPERTIES



STUDIO // 1 BATH 417 SF // 39 M<sup>2</sup> Ν 06 10 05 04 03 13 02 01 00 S



## ARIA AQARAT ONEWORLD PROPERTIES





#### ARIA AQARAT ONEWORLD





#### MARIA AQARAT ONEWORLD



# STUDIO // 1 BATH 477 SF // 44 M<sup>2</sup> Ν 07 06 05 04 03 13 02 01 00 S



#### ARIA AQARAT ONEWORLD





#### MARIA AQARAT ONEWORLD



# STUDIO // 1 BATH 446 SF // 41 M<sup>2</sup> Ν S



## ARIA AQARAT ONEWORLD NO PROPERTIES



# STUDIO // 1 BATH 450 SF // 42 M<sup>2</sup> Ν 07 06 10 05 04 03 02 01 00 S



#### ARIA AQARAT ONEWORLD





## **RESIDENTIAL FINISHES**

#### **Entry/Living/Bedroom:**

- Floor: Porcelain Tile (Matte Finish Light Gray)
- Balcony Floor: Porcelain Tile (Matte Finish Light Gray)
- Baseboard: Painted Wood (Straight Profile)
- Walls: White Paint (Eggshell on walls; flat on ceilings; semi-gloss on doors/door frames)
- Window Treatment: Manual Shades (Bedroom & Living Area)

#### Kitchen:

- Counter Top: Corian (White)
- Back Splash: Subway Tile (Gloss Finish White)
- Kitchen Cabinets: (Color: Gray / Panel Doors / Soft Close Hardware)
- Ki