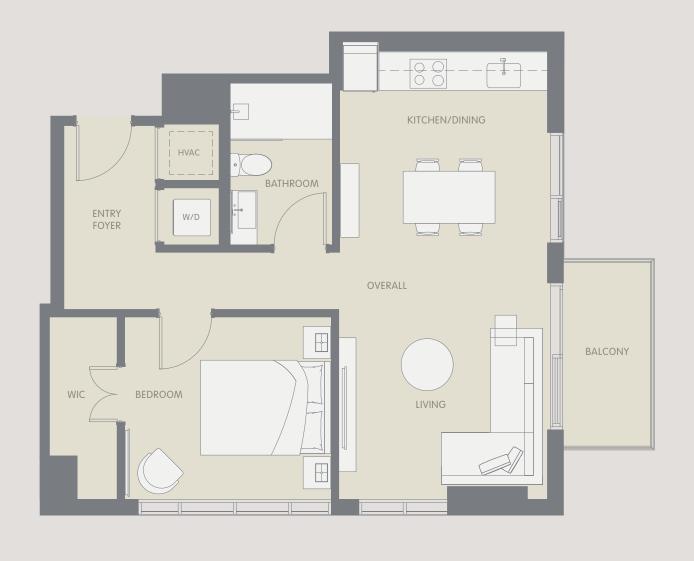

ess or implied, of the final detail of the residences. Units shown are examples of unit types and may not depict actual units. Stated square footages are ranges for a particular unit type and are measured to the exterior boundaries of the exterior walls and the centerline of interior demissing walls and in fact vary from the area that would be determined by using the description and definition of the "Unit" set forth in the Declaration (which generally only includes the interior airspace between the perimeter walls and excludes interior structural components). Note that measurements of rooms set forth on this floor plan are generally taken at the greatest points of each given room (as if the room were a perfect rectangle), without regard for any cutouts. Accordingly, the area of the area



#### ARIA AQARAT ONEWORLD





## ARIA AQARAT ONEWORLD





## ARIA AQARAT ONEWORLD



# 03/04/05

1 BED // 1 BATH 557 SF // 52 M<sup>2</sup>





#### ARIA AQARAT ONEWORLD



2 BED // 1.5 BATH 708 SF // 66 M<sup>2</sup>





## ARIA AQARAT ONEWORLD PROPERTIES



STUDIO // 1 BATH 417 SF // 39 M<sup>2</sup> Ν 06 10 05 04 03 13 02 01 00 S



## ARIA AQARAT ONEWORLD PROPERTIES





#### ARIA AQARAT ONEWORLD





#### MARIA AQARAT ONEWORLD



# STUDIO // 1 BATH 477 SF // 44 M<sup>2</sup> Ν 07 06 05 04 03 13 02 01 00 S



#### ARIA AQARAT ONEWORLD





#### MARIA AQARAT ONEWORLD



# STUDIO // 1 BATH 446 SF // 41 M<sup>2</sup> Ν S



## ARIA AQARAT ONEWORLD NO PROPERTIES



# STUDIO // 1 BATH 450 SF // 42 M<sup>2</sup> Ν 07 06 10 05 04 03 02 01 00 S



#### ARIA AQARAT ONEWORLD





## **RESI