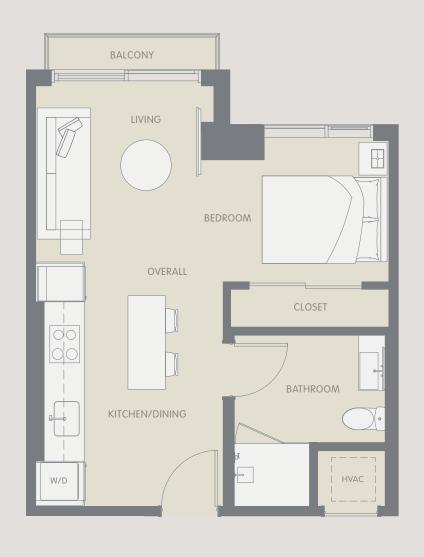

## ARIA AQARAT ONEWORLD PROPERTIES

STUDIO // 1 BATH 417 SF // 39 M<sup>2</sup> Ν 06 10 05 04 03 13 02 01 00 S