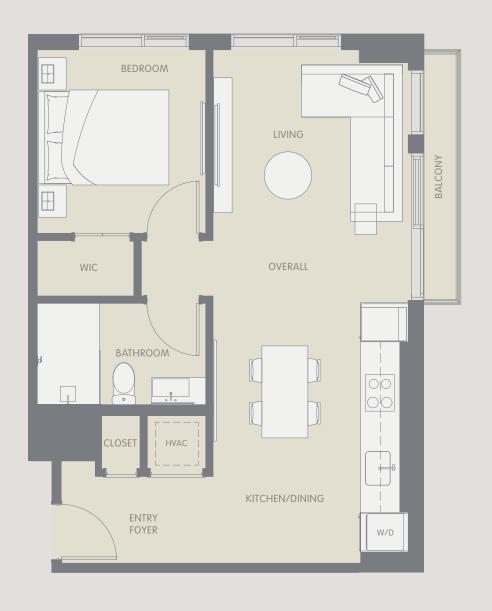

t forth in the Declaration (which generally only includes the interior airspace between the perimeter walls and excludes interior structural components). Note that measurements of rooms set forth on this floor plan are generally taken at the greatest points of each given room (as if the room were a perfect rectangle), without regard for any cutouts. Accordingly, the area of the area



#### ARIA AQARAT ONEWORLD





## ARIA AQARAT ONEWORLD





## ARIA AQARAT ONEWORLD



# 03/04/05

1 BED // 1 BATH 557 SF // 52 M<sup>2</sup>





#### ARIA AQARAT ONEWORLD



2 BED // 1.5 BATH 708 SF // 66 M<sup>2</sup>





## ARIA AQARAT ONEWORLD PROPERTIES



STUDIO // 1 BATH 417 SF // 39 M<sup>2</sup> Ν 06 10 05 04 03 13 02 01 00 S



## ARIA AQARAT ONEWORLD PROPERTIES





#### ARIA AQARAT ONEWORLD





#### MARIA AQARAT ONEWORLD



# STUDIO // 1 BATH 477 SF // 44 M<sup>2</sup> Ν 07 06 05 04 03 13 02 01 00 S



#### ARIA AQARAT ONEWORLD





#### MARIA AQARAT ONEWORLD



# STUDIO // 1 BATH 446 SF // 41 M<sup>2</sup> Ν S



## ARIA AQARAT ONEWORLD NO PROPERTIES



# STUDIO // 1 BATH 450 SF // 42 M<sup>2</sup> Ν 07 06 10 05 04 03 02 01 00 S



#### ARIA AQARAT ONEWORLD





## **RESIDENTIAL FINISHES**

#### **Entry/Living/Bedroom:**

- Floor: Porcelain Tile (Matte Finish Light Gray)
- Balcony Floor: Porcelain Tile (Matte Finish Light Gray)
- Baseboard: Painted Wood (Straight Profile)
- Walls: White Paint (Eggshell on walls; flat on ceilings; semi-gloss on doors/door frames)
- Window Treatment: Manual Shades (Bedroom & Living Area)

#### Kitchen:

- Counter Top: Corian (White)
- Back Splas