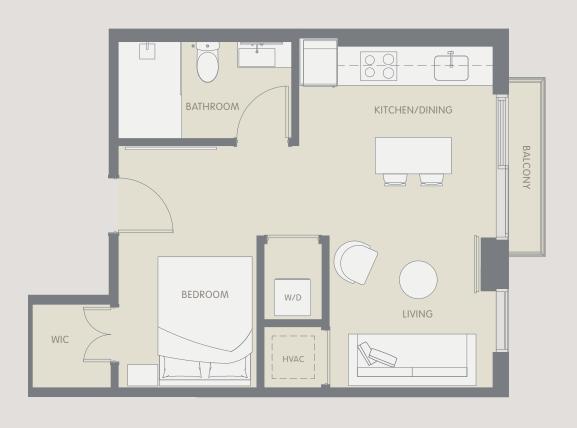

ally taken at the greatest points of each given room (as if the room were a perfect rectangle), without regard for any cutouts. Accordingly, the area of the area



#### ARIA AQARAT ONEWORLD





## ARIA AQARAT ONEWORLD





## ARIA AQARAT ONEWORLD



# 03/04/05

1 BED // 1 BATH 557 SF // 52 M<sup>2</sup>





#### ARIA AQARAT ONEWORLD



2 BED // 1.5 BATH 708 SF // 66 M<sup>2</sup>





## ARIA AQARAT ONEWORLD PROPERTIES



STUDIO // 1 BATH 417 SF // 39 M<sup>2</sup> Ν 06 10 05 04 03 13 02 01 00 S



## ARIA AQARAT ONEWORLD PROPERTIES





#### ARIA AQARAT ONEWORLD





#### MARIA AQARAT ONEWORLD



# STUDIO // 1 BATH 477 SF // 44 M<sup>2</sup> Ν 07 06 05 04 03 13 02 01 00 S



#### ARIA AQARAT ONEWORLD





#### MARIA AQARAT ONEWORLD



# STUDIO // 1 BATH 446 SF // 41 M<sup>2</sup> Ν S



## ARIA AQARAT ONEWORLD NO PROPERTIES



# STUDIO // 1 BATH 450 SF // 42 M<sup>2</sup> Ν 07 06 10 05 04 03 02 01 00 S



#### ARIA AQARAT ONEWORLD





## **RESIDENTIAL FINISHES**

#### **Entry/Living/Bedroom:**

- Floor: Porcelain Tile (Matte Finish Light Gray)
- Balcony Floor: Porcelain Tile (Matte Finish Light Gray)
- Baseboard: Painted Wood (Straight Profile)
- Walls: White Paint (Eggshell on walls; flat on ceilings; semi-gloss on doors/door frames)
- Window Treatment: Manual Shades (Bedroom & Living Area)

#### Kitchen:

- Counter Top: Corian (White)
- Back Splash: Subway Tile (Gloss Finish White)
- Kitchen Cabinets: (Color: Gray / Panel Doors / Soft Close Hardware)
- Kitchen Faucet Grohe (Single Handle)
- Sink One Bowl Stainless Steel, Undermount

#### **Appliances:**

Refrigerator