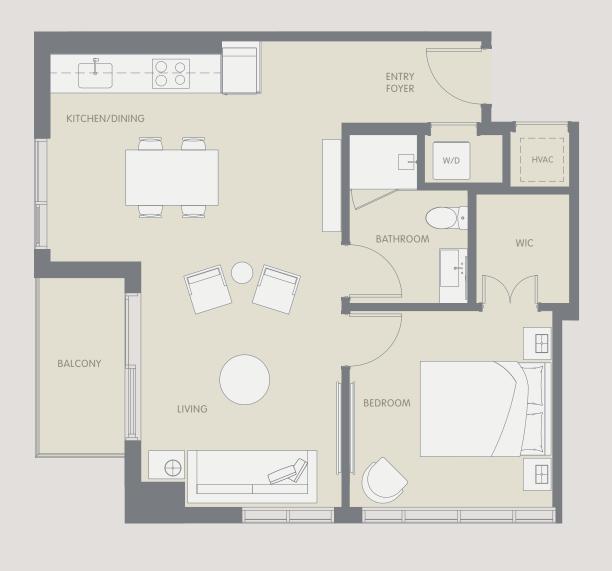

shown are examples of unit types and may not depict actual units. Stated square footages are ranges for a particular unit type and are measured to the exterior boundaries of the exterior walls and the centerline of interior demissing walls and in fact vary from the area that would be determined by using the description and definition of the "Unit" set forth in the Declaration (which generally only includes the interior airspace between the perimeter walls and excludes interior structural components). Note that measurements of rooms set forth on this floor plan are generally taken at the greatest points of each given room (as if the room were a perfect rectangle), without regard for any cutouts. Accordingly, the area of the area



#### ARIA AQARAT ONEWORLD





## ARIA AQARAT ONEWORLD





## ARIA AQARAT ONEWORLD



# 03/04/05

1 BED // 1 BATH 557 SF // 52 M<sup>2</sup>





#### ARIA AQARAT ONEWORLD



2 BED // 1.5 BATH 708 SF // 66 M<sup>2</sup>





## ARIA AQARAT ONEWORLD PROPERTIES



STUDIO // 1 BATH 417 SF // 39 M<sup>2</sup> Ν 06 10 05 04 03 13 02 01 00 S



## ARIA AQARAT ONEWORLD PROPERTIES





#### ARIA AQARAT ONEWORLD





#### MARIA AQARAT ONEWORLD



# STUDIO // 1 BATH 477 SF // 44 M<sup>2</sup> Ν 07 06 05 04 03 13 02 01 00 S



#### ARIA AQARAT ONEWORLD





#### MARIA AQARAT ONEWORLD



# STUDIO // 1 BATH 446 SF // 41 M<sup>2</sup> Ν S



## ARIA AQARAT ONEWORLD NO PROPERTIES



# STUDIO // 1 BATH 450 SF // 42 M<sup>2</sup> Ν 07 06 10 05 04 03 02 01 00 S



#### ARIA AQARAT ONEWORLD





## **RESIDENTIAL FINISHES**

#### **Entry/Living/Bedroom:**

- Floor: