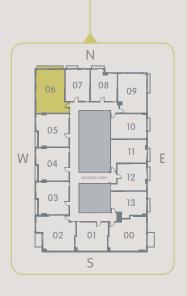

ndaries of the exterior walls and the centerline of interior demissing walls and in fact vary from the area that would be determined by using the description and definition of the "Unit" set forth in the Declaration (which generally only includes the interior airspace between the perimeter walls and excludes interior structural components). Note that measurements of rooms set forth on this floor plan are generally taken at the greatest points of each given room (as if the room were a perfect rectangle), without regard for any cutouts. Accordingly, the area of the area



#### ARIA AQARAT ONEWORLD





## ARIA AQARAT ONEWORLD





## ARIA AQARAT ONEWORLD



# 03/04/05

1 BED // 1 BATH 557 SF // 52 M<sup>2</sup>





#### ARIA AQARAT ONEWORLD



2 BED // 1.5 BATH 708 SF // 66 M<sup>2</sup>





## ARIA AQARAT ONEWORLD PROPERTIES



STUDIO // 1 BATH 417 SF // 39 M<sup>2</sup> Ν 06 10 05 04 03 13 02 01 00 S



## ARIA AQARAT ONEWORLD PROPERTIES





#### ARIA AQARAT ONEWORLD





#### MARIA AQARAT ONEWORLD



# STUDIO // 1 BATH 477 SF // 44 M<sup>2</sup> Ν 07 06 05 04 03 13 02 01 00 S



#### ARIA AQARAT ONEWORLD





#### MARIA AQARAT ONEWORLD



# STUDIO // 1 BATH 446 SF // 41 M<sup>2</sup> Ν S



## ARIA AQARAT ONEWORLD NO PROPERTIES



# STUDIO // 1 BATH 450 SF // 42 M<sup>2</sup> Ν 07 06 10 05 04 03 02 01 00 S



#### ARIA AQARAT ONEWORLD





## **RESIDENTIAL FINISHES**

#### **Entry/Living/Bedroom:**

- Floor: Porcelain Tile (Matte Finish Light Gray)
- Balcony Floor: Porcelain Tile (Matte Finish Light Gray)
- Baseboard: Painted Wood (Straight Profile)
- Walls: White Pain