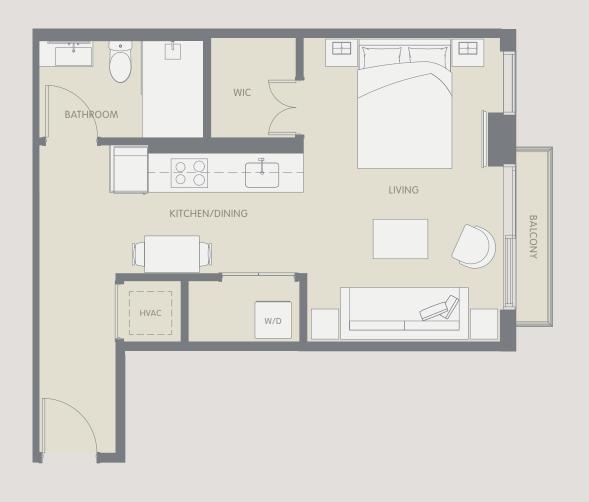

## ARIA AQARAT ONEWORLD PROPERTIES

STUDIO // 1 BATH 417 SF // 39 M<sup>2</sup> Ν 06 10 05 04 03 13 02 01 00 S