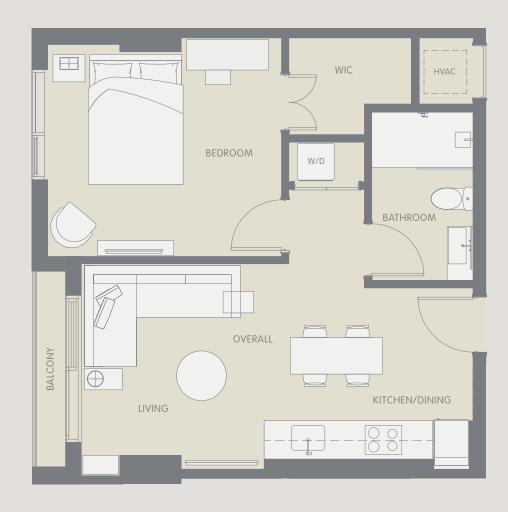

es are ranges for a particular unit type and are measured to the exterior boundaries of the exterior walls and the centerline of interior demissing walls and in fact vary from the area that would be determined by using the description and definition of the "Unit" set forth in the Declaration (which generally only includes the interior airspace between the perimeter walls and excludes interior structural components). Note that measurements of rooms set forth on this floor plan are generally taken at the greatest points of each given room (as if the room were a perfect rectangle), without regard for any cutouts. Accordingly, the area of the area



#### ARIA AQARAT ONEWORLD





## ARIA AQARAT ONEWORLD





## ARIA AQARAT ONEWORLD



# 03/04/05

1 BED // 1 BATH 557 SF // 52 M<sup>2</sup>





#### ARIA AQARAT ONEWORLD



2 BED // 1.5 BATH 708 SF // 66 M<sup>2</sup>





## ARIA AQARAT ONEWORLD PROPERTIES



STUDIO // 1 BATH 417 SF // 39 M<sup>2</sup> Ν 06 10 05 04 03 13 02 01 00 S



## ARIA AQARAT ONEWORLD PROPERTIES





#### ARIA AQARAT ONEWORLD





#### MARIA AQARAT ONEWORLD



# STUDIO // 1 BATH 477 SF // 44 M<sup>2</sup> Ν 07 06 05 04 03 13 02 01 00 S



#### ARIA AQARAT ONEWORLD





#### MARIA AQARAT ONEWORLD



# STUDIO // 1 BATH 446 SF // 41 M<sup>2</sup> Ν S



## ARIA AQARAT ONEWORLD NO PROPERTIES



# STUDIO // 1 BATH 450 SF // 42 M<sup>2</sup> Ν 07 06 10 05 04 03 02 01 00 S



#### ARIA AQARAT ONEWORLD





## **RESIDENTIAL FINISHES**

#### **Entry/Living/Bedroom:**

- Floor: Porcelain Tile (Matte Finish Light Gray)
- Balcony Floor: Porcelain Tile (Matte Finish