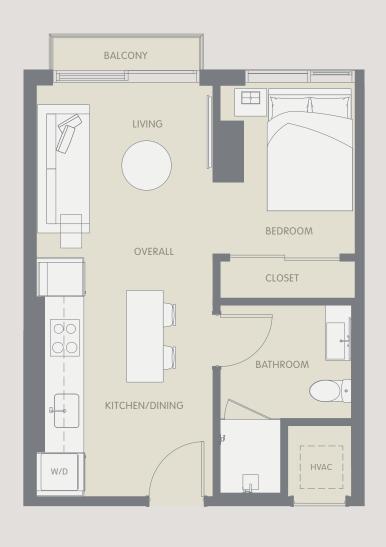

be determined by using the description and definition of the "Unit" set forth in the Declaration (which generally only includes the interior airspace between the perimeter walls and excludes interior structural components). Note that measurements of rooms set forth on this floor plan are generally taken at the greatest points of each given room (as if the room were a perfect rectangle), without regard for any cutouts. Accordingly, the area of the area



#### ARIA AQARAT ONEWORLD





## ARIA AQARAT ONEWORLD





## ARIA AQARAT ONEWORLD



# 03/04/05

1 BED // 1 BATH 557 SF // 52 M<sup>2</sup>





#### ARIA AQARAT ONEWORLD



2 BED // 1.5 BATH 708 SF // 66 M<sup>2</sup>





## ARIA AQARAT ONEWORLD PROPERTIES



STUDIO // 1 BATH 417 SF // 39 M<sup>2</sup> Ν 06 10 05 04 03 13 02 01 00 S



## ARIA AQARAT ONEWORLD PROPERTIES





#### ARIA AQARAT ONEWORLD





#### MARIA AQARAT ONEWORLD



# STUDIO // 1 BATH 477 SF // 44 M<sup>2</sup> Ν 07 06 05 04 03 13 02 01 00 S



#### ARIA AQARAT ONEWORLD





#### MARIA AQARAT ONEWORLD



# STUDIO // 1 BATH 446 SF // 41 M<sup>2</sup> Ν S



## ARIA AQARAT ONEWORLD NO PROPERTIES



# STUDIO // 1 BATH 450 SF // 42 M<sup>2</sup> Ν 07 06 10 05 04 03 02 01 00 S



#### ARIA AQARAT ONEWORLD





## **RESIDENTIAL FINISHES**

#### **Entry/Living/Bedroom:**

- Floor: Porcelain Tile (Matte Finish Light Gray)
- Balcony Floor: Porcelain Tile (Matte Finish Light Gray)
- Baseboard: Painted Wood (Straight Profile)
- Walls: White Paint (Eggshell on walls; flat on ceilings; semi-gloss on doors/door frames)
- Window Treatment: Manual Shades (Bedroom &