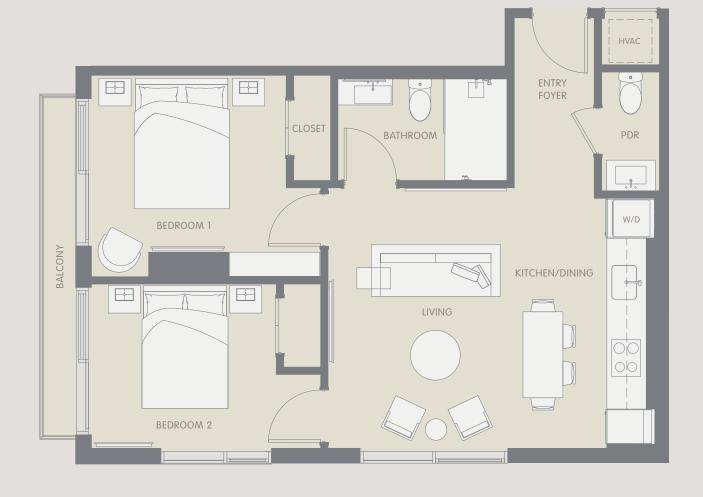

aries of the exterior walls and the centerline of interior demissing walls and in fact vary from the area that would be determined by using the description and definition of the "Unit" set forth in the Declaration (which generally only includes the interior airspace between the perimeter walls and excludes interior structural components). Note that measurements of rooms set forth on this floor plan are generally taken at the greatest points of each given room (as if the room were a perfect rectangle), without regard for any cutouts. Accordingly, the area of the area



#### ARIA AQARAT ONEWORLD





## ARIA AQARAT ONEWORLD





## ARIA AQARAT ONEWORLD



# 03/04/05

1 BED // 1 BATH 557 SF // 52 M<sup>2</sup>





#### ARIA AQARAT ONEWORLD



2 BED // 1.5 BATH 708 SF // 66 M<sup>2</sup>





## ARIA AQARAT ONEWORLD PROPERTIES



STUDIO // 1 BATH 417 SF // 39 M<sup>2</sup> Ν 06 10 05 04 03 13 02 01 00 S



## ARIA AQARAT ONEWORLD PROPERTIES





#### ARIA AQARAT ONEWORLD





#### MARIA AQARAT ONEWORLD



# STUDIO // 1 BATH 477 SF // 44 M<sup>2</sup> Ν 07 06 05 04 03 13 02 01 00 S



#### ARIA AQARAT ONEWORLD





#### MARIA AQARAT ONEWORLD



# STUDIO // 1 BATH 446 SF // 41 M<sup>2</sup> Ν S



## ARIA AQARAT ONEWORLD NO PROPERTIES



# STUDIO // 1 BATH 450 SF // 42 M<sup>2</sup> Ν 07 06 10 05 04 03 02 01 00 S



#### ARIA AQARAT ONEWORLD





## **RESIDENTIAL FINISHES**

#### **Entry/Living/Bedroom:**

- Floor: Porcelain Tile (Matte Finish Light Gray)
- Balcony Floor: Porcelain Tile (Matte Finish Light Gray)
- Baseboard: Painted Wood (Straight Profile)
- Walls: White Paint