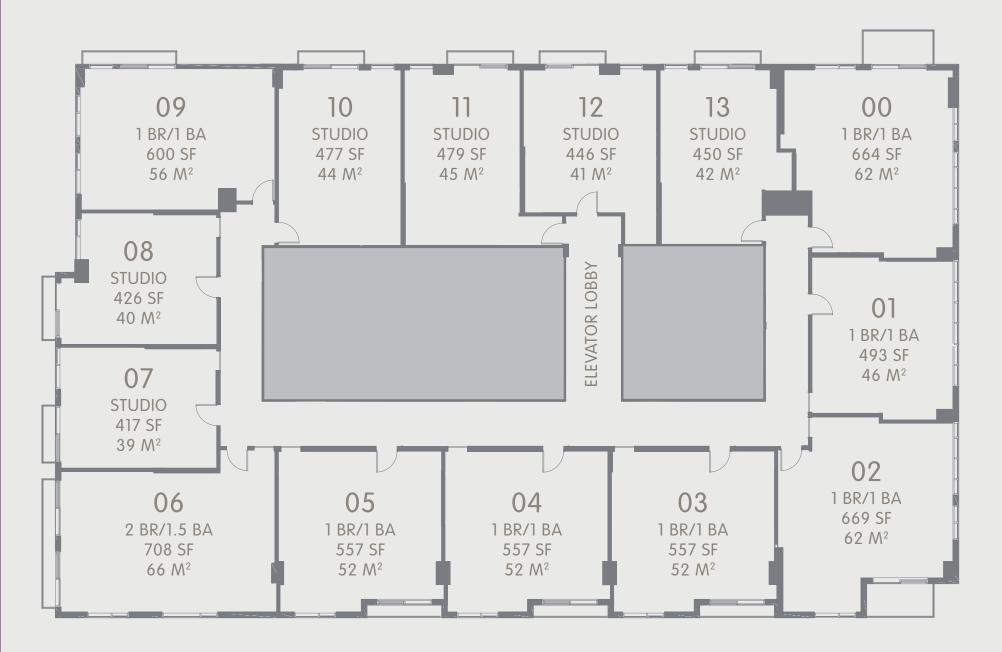

# FLOOR PLATE

These drawings are conceptual only and are for the convenience of reference. They should not be relied upon as representations, express or implied, of the final detail of the residences. Units shown are examples of unit types and may not depict actual units. Stated square footages are ranges for a particular unit type and are measured to the exterior boundaries of the exterior walls and the centerline of interior demissing walls and in fact vary from the area that would be determined by using the description and definition of the "Unit" set forth in the Declaration (which generally only includes the interior airspace between the perimeter walls and excludes interior structural components). Note that measurements of rooms set forth on this floor plan are generally taken at the greatest points of each given room (as if the room were a perfect rectangle), without regard for any cutouts. Accordingly, the area of the area

## ARIA AQARAT ONEWORLD PROPERTIES

STUDIO // 1 BATH 417 SF // 39 M<sup>2</sup> Ν 06 10 05 04 03 13 02 01 00 S

# STUDIO // 1 BATH 477 SF // 44 M<sup>2</sup> Ν 07 06 05 04 03 13 02 01 00 S

# STUDIO // 1 BATH 446 SF // 41 M<sup>2</sup> Ν S

# STUDIO // 1 BATH 450 SF // 42 M<sup>2</sup> Ν 07 06 10 05 04 03 02 01 00 S