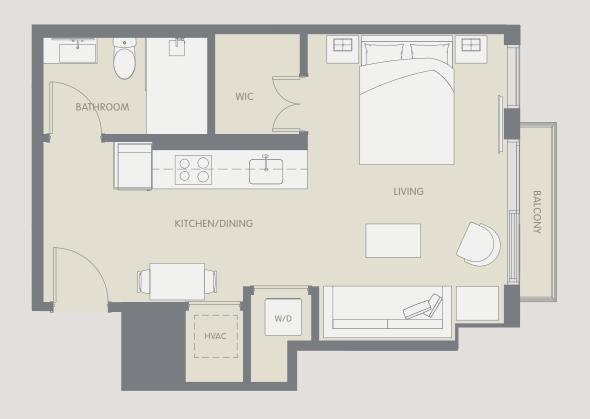

touts. Accordingly, the area of the area



#### ARIA AQARAT ONEWORLD





## ARIA AQARAT ONEWORLD





## ARIA AQARAT ONEWORLD



# 03/04/05

1 BED // 1 BATH 557 SF // 52 M<sup>2</sup>





#### ARIA AQARAT ONEWORLD



2 BED // 1.5 BATH 708 SF // 66 M<sup>2</sup>





## ARIA AQARAT ONEWORLD PROPERTIES



STUDIO // 1 BATH 417 SF // 39 M<sup>2</sup> Ν 06 10 05 04 03 13 02 01 00 S



## ARIA AQARAT ONEWORLD PROPERTIES





#### ARIA AQARAT ONEWORLD





#### MARIA AQARAT ONEWORLD



# STUDIO // 1 BATH 477 SF // 44 M<sup>2</sup> Ν 07 06 05 04 03 13 02 01 00 S



#### ARIA AQARAT ONEWORLD





#### MARIA AQARAT ONEWORLD



# STUDIO // 1 BATH 446 SF // 41 M<sup>2</sup> Ν S



## ARIA AQARAT ONEWORLD NO PROPERTIES



# STUDIO // 1 BATH 450 SF // 42 M<sup>2</sup> Ν 07 06 10 05 04 03 02 01 00 S



#### ARIA AQARAT ONEWORLD





## **RESIDENTIAL FINISHES**

#### **Entry/Living/Bedroom:**

- Floor: Porcelain Tile (Matte Finish Light Gray)
- Balcony Floor: Porcelain Tile (Matte Finish Light Gray)
- Baseboard: Painted Wood (Straight Profile)
- Walls: White Paint (Eggshell on walls; flat on ceilings; semi-gloss on doors/door frames)
- Window Treatment: Manual Shades (Bedroom & Living Area)

#### Kitchen:

- Counter Top: Corian (White)
- Back Splash: Subway Tile (Gloss Finish White)
- Kitchen Cabinets: (Color: Gray / Panel Doors / Soft Close Hardware)
- Kitchen Faucet Grohe (Single Handle)
- Sink One Bowl Stainless Steel, Undermount

#### **Appliances:**

Refrigerator - Smeg Fully Integrated w/automatic freezer (Panel Ready)

Oven - Smeg "Classic" Built-in Speed Oven/Microwave (Stainles