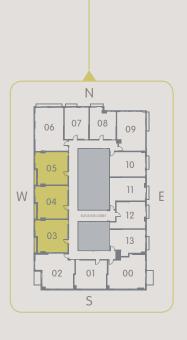

ages are ranges for a particular unit type and are measured to the exterior boundaries of the exterior walls and the centerline of interior demissing walls and in fact vary from the area that would be determined by using the description and definition of the "Unit" set forth in the Declaration (which generally only includes the interior airspace between the perimeter walls and excludes interior structural components). Note that measurements of rooms set forth on this floor plan are generally taken at the greatest points of each given room (as if the room were a perfect rectangle), without regard for any cutouts. Accordingly, the area of the area



#### ARIA AQARAT ONEWORLD





## ARIA AQARAT ONEWORLD





## ARIA AQARAT ONEWORLD



# 03/04/05

1 BED // 1 BATH 557 SF // 52 M<sup>2</sup>





#### ARIA AQARAT ONEWORLD



2 BED // 1.5 BATH 708 SF // 66 M<sup>2</sup>





## ARIA AQARAT ONEWORLD PROPERTIES



STUDIO // 1 BATH 417 SF // 39 M<sup>2</sup> Ν 06 10 05 04 03 13 02 01 00 S



## ARIA AQARAT ONEWORLD PROPERTIES





#### ARIA AQARAT ONEWORLD





#### MARIA AQARAT ONEWORLD



# STUDIO // 1 BATH 477 SF // 44 M<sup>2</sup> Ν 07 06 05 04 03 13 02 01 00 S



#### ARIA AQARAT ONEWORLD





#### MARIA AQARAT ONEWORLD



# STUDIO // 1 BATH 446 SF // 41 M<sup>2</sup> Ν S



## ARIA AQARAT ONEWORLD NO PROPERTIES



# STUDIO // 1 BATH 450 SF // 42 M<sup>2</sup> Ν 07 06 10 05 04 03 02 01 00 S



#### ARIA AQARAT ONEWORLD





## **RESIDENTIAL FINISHES**

#### **Entry/Living/Bedroom:**

- Floor: Porcelain Tile (Matte Finish Light Gray)
- Balcony Floor: Porcelain Tile (Matte Fini