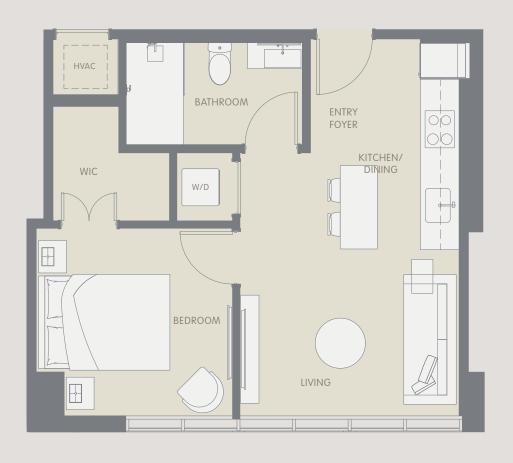

## ARIA AQARAT ONEWORLD PROPERTIES

STUDIO // 1 BATH 417 SF // 39 M<sup>2</sup> Ν 06 10 05 04 03 13 02 01 00 S